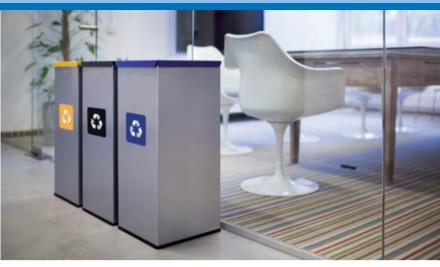

## Indoor stainless bin for waste sorting

- Stainless waste bins for sorting of recyclable waste such as plastic, paper, glass and others.
- Bin is equipped with a colour lid.
- The bin has a round frame for fixing the bag.
- Bin can be equipped with a polyethylene bag.

| TYPE   | NAME - TYPE OF WASTE | CAPACITY<br>(I) | DIMENSIONS<br>(mm) | WEIGHT<br>(kg) |
|--------|----------------------|-----------------|--------------------|----------------|
| 7181-1 | Waste bin – paper    | 45              | Ø 300 x 670        | 3.6            |
| 7181-2 | Waste bin – glass    | 45              | Ø 300 x 670        | 3.6            |
| 7181-3 | Waste bin – other    | 45              | Ø 300 x 670        | 3.6            |
| 7181-4 | Waste bin – plastic  | 45              | Ø 300 x 670        | 3.6            |
| 7181-6 | Waste bin – metal    | 45              | Ø 300 x 670        | 3.6            |