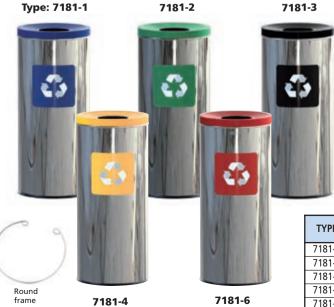

## Indoor stainless bin for waste sorting

- Stainless waste bins for sorting of recyclable waste such as plastic, paper, glass and others.
- Bin is equipped with a colour lid.
- The bin has a round frame for fixing the bag.
- Bin can be equipped with a polyethylene bag.

| TYPE   | NAME - TYPE OF WASTE | CAPACITY<br>(I) | DIMENSIONS<br>(mm) | WEIGHT<br>(kg) |
|--------|----------------------|-----------------|--------------------|----------------|
| 7181-1 | Waste bin – paper    | 45              | Ø 300 x 670        | 3.6            |
| 7181-2 | Waste bin – glass    | 45              | Ø 300 x 670        | 3.6            |
| 7181-3 | Waste bin – other    | 45              | Ø 300 x 670        | 3.6            |
| 7181-4 | Waste bin – plastic  | 45              | Ø 300 x 670        | 3.6            |
| 7181-6 | Waste bin – metal    | 45              | Ø 300 x 670        | 3.6            |