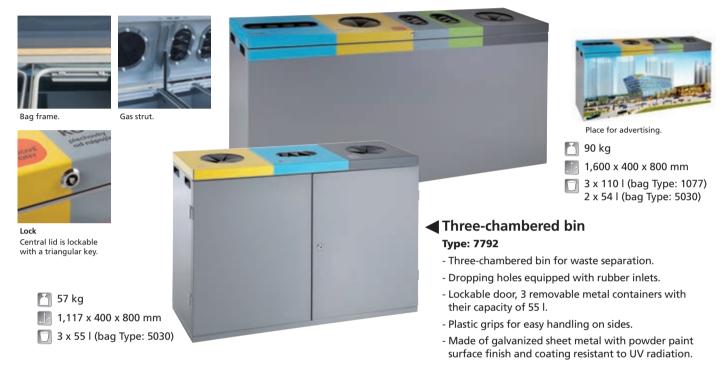

## Five-chambered waste bin for sorted waste $oldsymbol{ absolute}$

## Type: 7375

- Five-chambered waste bin for waste separation, suitable both for offices and also for entrance halls or central spaces of administrative buildings. Its use can be found also in business centres, exhibition grounds or stations.
- Its central lid is lockable with a triangle key. Its easy opening and securing in open position is enabled by a gas brace. The bin interior is divided into five sections by partitions. Each section is equipped with a frame for a bag.
- Waste bin can be anchored to the ground (fasteners are not included in the delivery). The bin is equipped with four plastic holders for largish handling. Surface finish with powder paint.