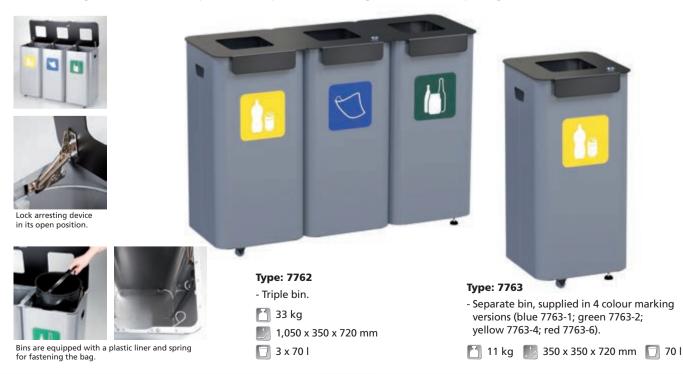

## Three-chambered outdoor waste bins **V**

- Sturdy galvanized sheet metal structure with high-quality anticorrosive powder coating.
- Height-adjustable legs on one side and wheels on the other side with side handles allow its easy handling.
- Lockable hinged lid allows access to practical inner plastic inserts or bags fastened with simple rings.