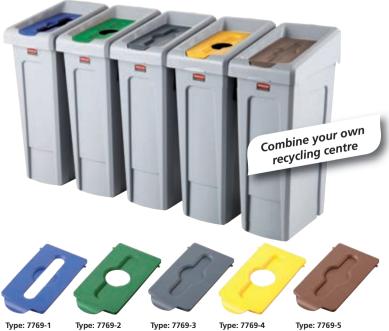

## Recycling centre ▼

- Made of very flexible polyethylene.
- Each bin is equipped with a connecting element allowing a fixed connection to the set (any quantity).
- Containers can be equipped with suitable holes.

## Colour holes

Type: 7769

- Material: polyethylene.

420 x 203 x 13 mm

While stock lasts.