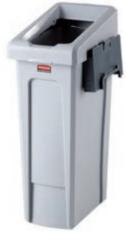

## Recycling centre ▼

- Made of very flexible polyethylene.
- Each bin is equipped with a connecting element allowing a fixed connection to the set (any quantity).
- Containers can be equipped with suitable holes.

# Container **A**

Type: 7768

- Container is equipped with a lid and connecting adapter.

- Material: polyethylene.

4.2 kg

290 x 520 x 780 mm

87 I

The container lid