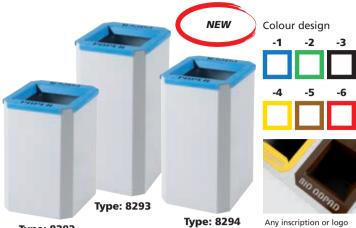

#### Interior waste bins

- Simple and aesthetically pleasing design of steel waste bins. Powder coating surface finish. The bins are primarily intended for indoor use.
- Standardly supplied as individual bins without stamping on
- The bin consists of a waste container and a collar. The collar is removable and serves to secure the plastic bag that is inserted into the bin.
- The bin is fitted with plastic feet to prevent damage to the
- Color of the bin collar is supplied in accordance of standard color offer. At the customer's request the bin can be provided with a color shade according to the specification.

| TYPE | CAPACITY (I) | M. DIMENSIONS (mm) | WEIGHT (kg) |
|------|--------------|--------------------|-------------|
| 8292 | 27.8         | 268 x 318 x 407    | 4.5         |
| 8293 | 32.8         | 268 x 318 x 474    | 5.0         |
| 8294 | 37.8         | 268 x 318 x 541    | 5.5         |

Type: 8292

can be burned into the collar of the bin.