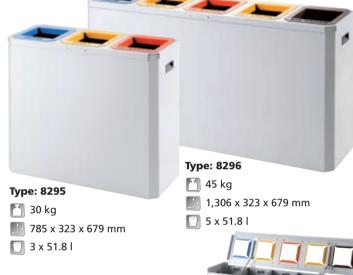

#### Indoor containers for sorted waste

- Available with three or five separatethrowing. The steel structures of the containers have a powder-coated finish. The containers are primarily intended for indoor use.
- They consist of a waste container and a lid with throw-in collars. The container has separate shafts for each type of
- A plastic bag is inserted into the shaft and secured with a clamping frame.
- The container is fitted with plastic feet and handles.
- Standardly supplied without stamping on the collar. At the customer's request the bin can be provided with a color shade according to the specification.