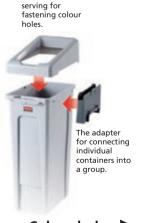

## Recycling centre ▼

- Made of very flexible polyethylene.
- Each bin is equipped with a connecting element allowing a fixed connection to the set (any quantity).
- Containers can be equipped with suitable holes.

# Container **A**

Type: 7768

- Container is equipped with a lid and connecting adapter.

- Material: polyethylene.

4.2 kg

290 x 520 x 780 mm

87 I

The container lid