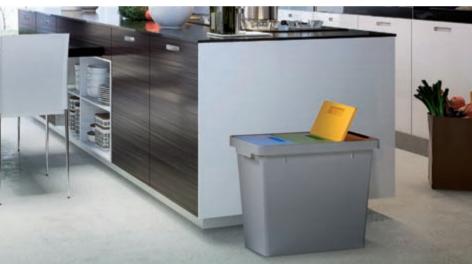

## Plastic waste bin **V**

## Type: 7581

- Suitable for sorting waste in offices and kitchen areas. Smooth interior walls and rounded corners allow its easy maintenance. Reinforced frame edge with integrated handgrips.
- Made of high quality non-toxic polypropylene, one hundred per cent recyclable.
- Grey colour of bin and partition, lids and bag holders in blue, yellow and green.
- 🗾 496 x 296 x 425 mm