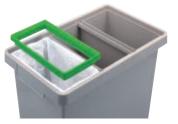

## Type: 7581

- Suitable for sorting waste in offices and kitchen areas. Smooth interior walls and rounded corners allow its easy maintenance. Reinforced frame edge with integrated handgrips.
- Made of high quality non-toxic polypropylene, one hundred per cent recyclable.
- Grey colour of bin and partition, lids and bag holders in blue, yellow and green.
- 🗾 496 x 296 x 425 mm