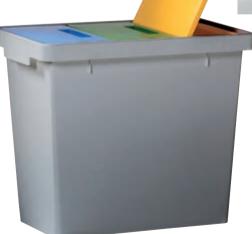

## Type: 7581

- Suitable for sorting waste in offices and kitchen areas. Smooth interior walls and rounded corners allow its easy maintenance. Reinforced frame edge with integrated handgrips.
- Made of high quality non-toxic polypropylene, one hundred per cent recyclable.
- Grey colour of bin and partition, lids and bag holders in blue, yellow and green.
- 🗾 496 x 296 x 425 mm