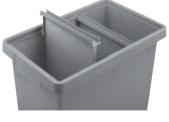

## Type: 7581

- Suitable for sorting waste in offices and kitchen areas. Smooth interior walls and rounded corners allow its easy maintenance. Reinforced frame edge with integrated handgrips.
- Made of high quality non-toxic polypropylene, one hundred per cent recyclable.
- Grey colour of bin and partition, lids and bag holders in blue, yellow and green.
- 🗾 496 x 296 x 425 mm