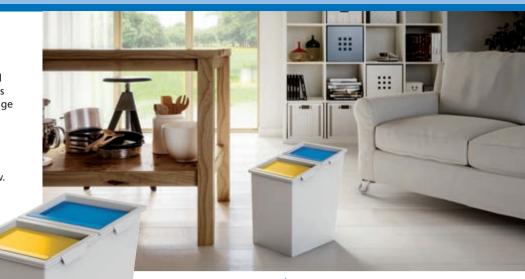

## Plastic waste bin Type: 7580

- Suitable for sorting waste in offices and kitchen areas. Rounded corners allow its easy maintenance. Reinforced frame edge with integrated holder of waste bags.
- Made of high quality non-toxic polypropylene, one hundred per cent recyclable.
- Bin colour white, lids in blue and yellow.
- 🗾 297 x 385 x 418 mm

🔽 30 I