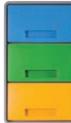

## Type: 7581

- Suitable for sorting waste in offices and kitchen areas. Smooth interior walls and rounded corners allow its easy maintenance. Reinforced frame edge with integrated handgrips.
- Made of high quality non-toxic polypropylene, one hundred per cent recyclable.
- Grey colour of bin and partition, lids and bag holders in blue, yellow and green.
- 🗾 496 x 296 x 425 mm