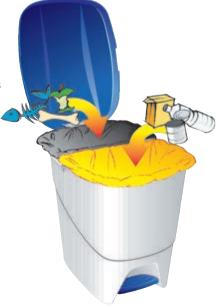

## ▼ Plastic waste bin with pedal mechanism

of bins

- Horizontal connection

Type: 7138-1 with blue lid Type: 7138-2 with green lid Type: 7138-4 with yellow lid Type: 7138-7 with white lid

- Waste bin with pedal mechanism is equipped with spatial dividers enabling not only bag fastening but also bin division into two parts in a ratio of 1/2 + 1/2 or 1/3 + 2/3.