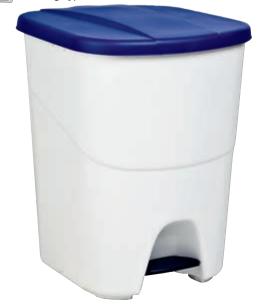

## ▼ Plastic waste bin with pedal mechanism

of bins

- Horizontal connection

Type: 7138-1 with blue lid Type: 7138-2 with green lid Type: 7138-4 with yellow lid Type: 7138-7 with white lid

- Waste bin with pedal mechanism is equipped with spatial dividers enabling not only bag fastening but also bin division into two parts in a ratio of 1/2 + 1/2 or 1/3 + 2/3.