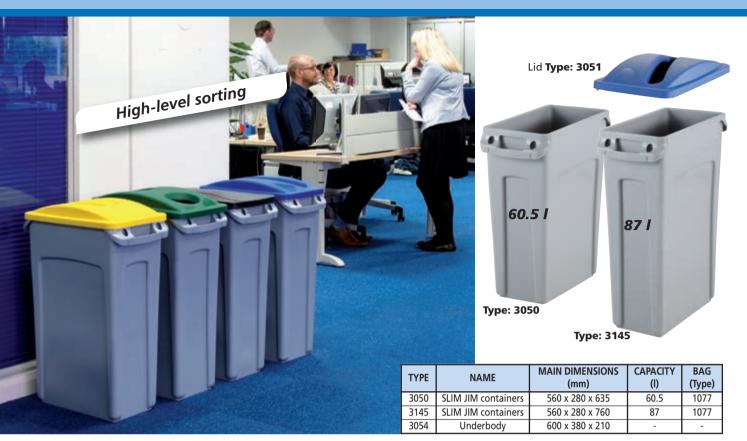

## **CONTAINERS FOR WASTE SORTING**

### **Containers SLIM JIM**

- Size and shape of bins permit their use in confined spaces.
- Very resistant and durable even under hard conditions.
- Its design ranks this product among luxurious goods used especially in administration centres, fast food places, industry and gastronomy.
- Bins are delivered in grey colour.

#### Lids

- Colour coding allows easy waste sorting.

Underbody Type: 3054