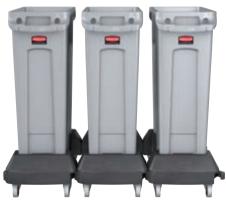

# Underbody

- Interconnection system permits handling of several containers at the same time.
- Used wheels do not leave tracks and make handling easier.

Chassis can be separated easily.