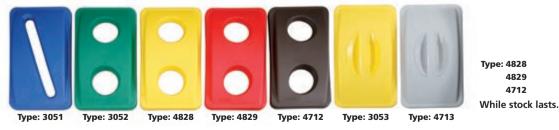

#### Lids

- Colour coding allows easy waste sorting.

#### Type: 4831

Type: 4832