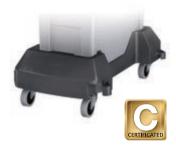

# Underbody

- Interconnection system permits handling of several containers at the same time.
- Used wheels do not leave tracks and make handling easier.

Chassis can be separated easily.