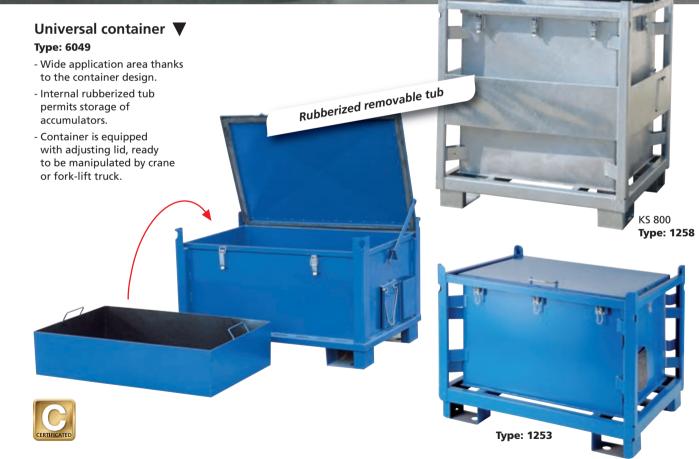

## **CONTAINERS FOR SOLID HAZARDOUS WASTE**

- Suitable for storage and transport of solid and pastelike substances.
- Stackable in three layers.
- Structure from steel beams and plates, adapted for handling with a crane and also fork lift truck, lid provided with foam rubber gasket, arrested in open position.
- Pocket for accompanying documents.
- They are also used in the system of eco-container carriers, mobile collection points and the like.
- Surface finish of interior and exterior can be provided in painted version, hot-dip galvanized, with rubber lining on the customer's request.

| TYPE | NAME                   | CAPACITY<br>(I) | SURFACE<br>FINISH    | LOAD CAPACITY<br>(kg) | WEIGHT<br>(kg) | MAIN DIMENSIONS<br>(mm) | CERTIFICATE No.                      |
|------|------------------------|-----------------|----------------------|-----------------------|----------------|-------------------------|--------------------------------------|
| 1253 | KS 500                 | 500             | coated               | 1,000                 | 180            | 1,200 x 1,000 x 910     | UN11A/Y//CZ/MV-IMET4036/             |
| 1255 | KS 500                 | 500             | zinc-coated          | 1,000                 | 180            | 1,200 x 1,000 x 910     | 4320/1200/180kg/500l/steel3/prod.no. |
| 1257 | KS 800                 | 800             | coated               | 1,500                 | 230            | 1,200 x 1,000 x 1,290   | UN11A/Y//CZ/MV-IMET4033/             |
| 1258 | KS 800                 | 800             | zinc-coated          | 1,500                 | 230            | 1,200 x 1,000 x 1,290   | 3200/1730/800l/230kg/steel3/prod.no. |
| 6049 | Universal<br>container | 280             | coated<br>rubberized | 180                   | 186            | 1,245 x 820 x 726       |                                      |