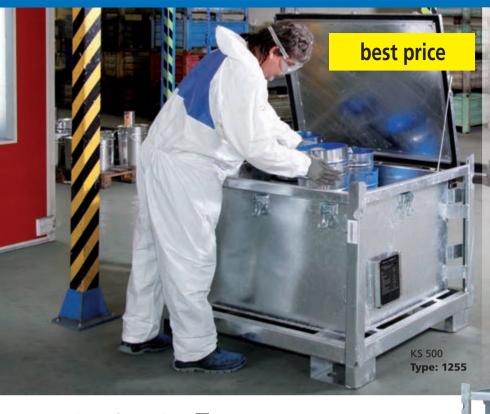

## **CONTAINERS FOR SOLID HAZARDOUS WASTE**

- Suitable for storage and transport of solid and pastelike substances.
- Stackable in three layers.
- Structure from steel beams and plates, adapted for handling with a crane and also fork lift truck, lid provided with foam rubber gasket, arrested in open position.
- Pocket for accompanying documents.
- They are also used in the system of eco-container carriers, mobile collection points and the like.
- Surface finish of interior and exterior can be provided in painted version, hot-dip galvanized, with rubber lining on the customer's request.

| TYPE | NAME                   | CAPACITY<br>(I) | SURFACE<br>FINISH    | LOAD CAPACITY<br>(kg) | WEIGHT<br>(kg) | MAIN DIMENSIONS<br>(mm) | CERTIFICATE No.                      |
|------|------------------------|-----------------|----------------------|-----------------------|----------------|-------------------------|--------------------------------------|
| 1253 | KS 500                 | 500             | coated               | 1,000                 | 180            | 1,200 x 1,000 x 910     | UN11A/Y//CZ/MV-IMET4036/             |
| 1255 | KS 500                 | 500             | zinc-coated          | 1,000                 | 180            | 1,200 x 1,000 x 910     | 4320/1200/180kg/500l/steel3/prod.no. |
| 1257 | KS 800                 | 800             | coated               | 1,500                 | 230            | 1,200 x 1,000 x 1,290   | UN11A/Y//CZ/MV-IMET4033/             |
| 1258 | KS 800                 | 800             | zinc-coated          | 1,500                 | 230            | 1,200 x 1,000 x 1,290   | 3200/1730/800l/230kg/steel3/prod.no. |
| 6049 | Universal<br>container | 280             | coated<br>rubberized | 180                   | 186            | 1,245 x 820 x 726       |                                      |