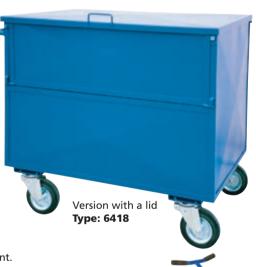

## Closed truck

- Truck suitable for handling of smaller objects.
- Steel profiles structure ensures sufficient strength.
- Surface finish ensured with high-quality powder paint.
- Truck is equipped with fixed wheels and two rotary braked wheels.
- Manipulating handle on a shorter side.

Platform shaft Type: 5247

| TYPE | MAIN DIMENSIONS<br>(mm) | WEIGHT<br>(kg) | LOAD CAPACITY<br>(kg) | Ø WHEEL<br>(mm) |
|------|-------------------------|----------------|-----------------------|-----------------|
| 6418 | 1200 x 800 x 1,100      | 55             | 500                   | 200             |
| 6419 | 1200 x 800 x 1,100      | 50             | 500                   | 200             |