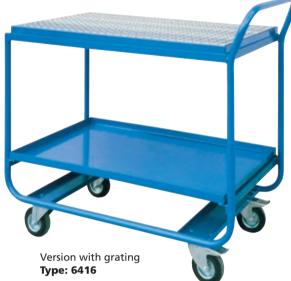

## **WORKSHOP TRUCKS**

- Suitable especially for repair workshops.
- Easy manipulation due to the wheels in the workshop.
- Truck can be secured against spontaneous movement by means of two braked wheels.
- Surface finish ensured with high-quality powder paint.

| TYPE | LOADING AREA DIMENSION (mm) | FLOOR HEIGHT /<br>HANDLE HEIGHT (mm) | Ø WHEEL<br>(mm) | WEIGHT<br>(kg) |
|------|-----------------------------|--------------------------------------|-----------------|----------------|
| 6416 | 1,000 x 600                 | 320/850/1,000                        | 125             | 59             |
| 6417 | 1,000 x 600                 | 320/800/1,000                        | 125             | 56             |