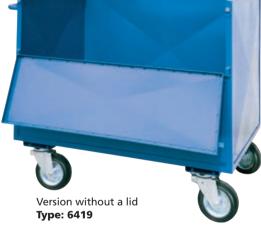

## Closed truck

- Truck suitable for handling of smaller objects.
- Steel profiles structure ensures sufficient strength.
- Surface finish ensured with high-quality powder paint.
- Truck is equipped with fixed wheels and two rotary braked wheels.
- Manipulating handle on a shorter side.

Platform shaft Type: 5247

| TYPE | MAIN DIMENSIONS<br>(mm) | WEIGHT<br>(kg) | LOAD CAPACITY<br>(kg) | Ø WHEEL<br>(mm) |
|------|-------------------------|----------------|-----------------------|-----------------|
| 6418 | 1200 x 800 x 1,100      | 55             | 500                   | 200             |
| 6419 | 1200 x 800 x 1,100      | 50             | 500                   | 200             |