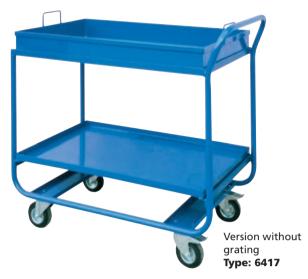

## **WORKSHOP TRUCKS**

- Suitable especially for repair workshops.
- Easy manipulation due to the wheels in the workshop.
- Truck can be secured against spontaneous movement by means of two braked wheels.
- Surface finish ensured with high-quality powder paint.

| TYPE | LOADING AREA DIMENSION (mm) | FLOOR HEIGHT /<br>HANDLE HEIGHT (mm) | Ø WHEEL<br>(mm) | WEIGHT<br>(kg) |
|------|-----------------------------|--------------------------------------|-----------------|----------------|
| 6416 | 1,000 x 600                 | 320/850/1,000                        | 125             | 59             |
| 6417 | 1,000 x 600                 | 320/800/1,000                        | 125             | 56             |