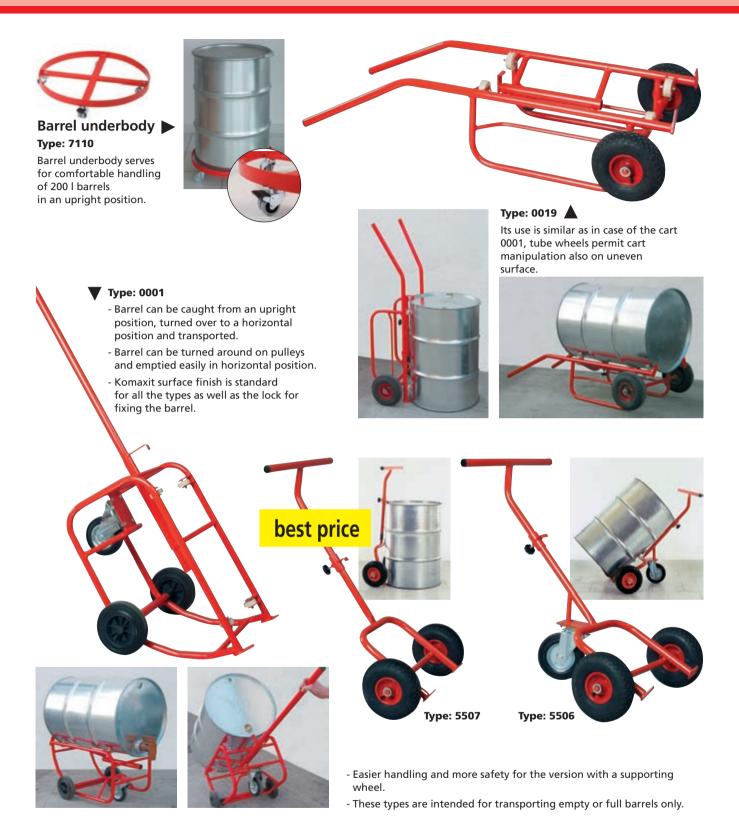

## TRUCKS FOR TRANSPORT OF BARRELS

| TYPE | NAME              | LOAD CAPACITY<br>(kg) | WHEELS<br>(mm)         | HEIGHT<br>(mm) | WIDTH/LENGTH<br>(mm) |
|------|-------------------|-----------------------|------------------------|----------------|----------------------|
| 0001 | Truck for barrels | 300                   | full, Ø 160 and 200    | 450            | 590/1,800            |
| 0019 | Truck for barrels | 300                   | with inner tube, Ø 260 | 400            | 730/1,500            |
| 5507 | Truck for barrels | 250                   | with inner tube, Ø 260 | 1,250          | 700                  |
| 5506 | Truck for barrels | 300                   | with inner tube, Ø 260 | 1,250          | 700                  |
| 5070 | Lever for barrels | -                     | -                      | _              | -                    |
| 7110 | Barrel underbody  | 250                   | -                      | 124            | Ø 630                |