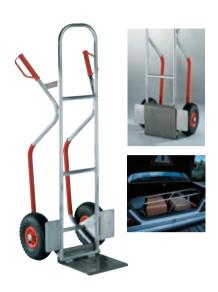

**Type: 6547**Truck with a folding shovel.

**Type: 6548**Stair climbing hand truck.