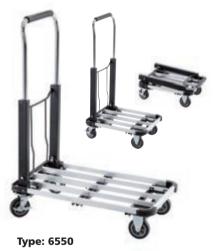

## **Folding trucks**

They will find their use mainly where the trucks are often transported as they can be folded in a small space.

- Truck with high adjustable rail.
- The size of dismantled truck is 710 x 395 x 190 mm. It can be easily transported in a passenger car.

- Transport truck is characterized with its light stable structure.
- It can be folded easily and quickly and transported in a passenger car.
- It is equipped with two rotating and two fixed wheels.
- The dimensions when collapsed are only  $530 \times 420 \times 230 \text{ mm}$ .

| TYPE | LOAD CAPACITY / WEIGHT (kg) | TRUCK WHEELS               | HEIGHT x WIDTH (mm) | SIZE OF SHOVEL (mm) |
|------|-----------------------------|----------------------------|---------------------|---------------------|
| 6546 | 250 / 8                     | tyre tube wheels, Ø 260 mm | 1,350 x 550         | 280 x 280           |
| 6547 | 200 / 8.5                   | tyre tube wheels, Ø 260 mm | 1,350 x 550         | 280 x 240           |
| 6548 | 150 / 10                    | full, 3 x Ø 160 mm         | 1,320 x 550         | 285 x 200           |
| 6549 | 90 / 5.4                    | full, Ø 150 mm             | 1,080 x 410 x 395   | 355 x 240           |
| 6550 | 150 / 8                     | full, Ø 100 mm             | 950 x 420 x 710     | -                   |
| 6551 | 120 / 5.6                   | full, Ø 175 mm             | 1,195 x 520 x 485   | 485 x 350           |