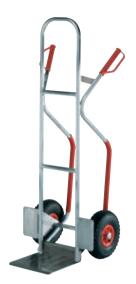

## **ALUMINIUM TRUCKS**

- Trucks are made of top quality aluminium and they are very light.
- Handling with transported material is easy due to small weight.
- Trucks are equipped with safety handles.

**Type: 6546** Standard truck.