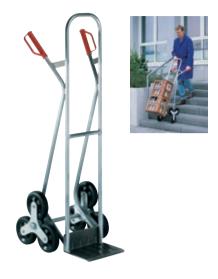

**Type: 6547**Truck with a folding shovel.

**Type: 6548**Stair climbing hand truck.