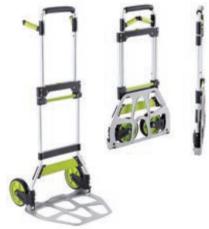

Type: 6551

- The truck, which is ideal for transport of luggage, sacks, and boxes.
- Perfect characteristics as a result of the combination of stainless aluminium material and plastic materials.
- The size of folded truck is: 905 x 485 x 60 mm.

| TYPE | LOAD CAPACITY / WEIGHT (kg) | TRUCK WHEELS               | HEIGHT x WIDTH (mm) | SIZE OF SHOVEL (mm) |
|------|-----------------------------|----------------------------|---------------------|---------------------|
| 6546 | 250 / 8                     | tyre tube wheels, Ø 260 mm | 1,350 x 550         | 280 x 280           |
| 6547 | 200 / 8.5                   | tyre tube wheels, Ø 260 mm | 1,350 x 550         | 280 x 240           |
| 6548 | 150 / 10                    | full, 3 x Ø 160 mm         | 1,320 x 550         | 285 x 200           |
| 6549 | 90 / 5.4                    | full, Ø 150 mm             | 1,080 x 410 x 395   | 355 x 240           |
| 6550 | 150 / 8                     | full, Ø 100 mm             | 950 x 420 x 710     | -                   |
| 6551 | 120 / 5.6                   | full, Ø 175 mm             | 1,195 x 520 x 485   | 485 x 350           |