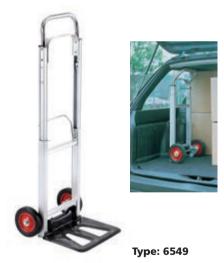

## **Folding trucks**

They will find their use mainly where the trucks are often transported as they can be folded in a small space.

- Truck with high adjustable rail.
- The size of dismantled truck is 710 x 395 x 190 mm. It can be easily transported in a passenger car.