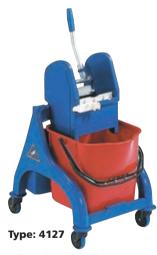

- Simple version of cleaning trolley.
- Press device enables easy wringing.
- 2x 15 l

- The undercarriage can be easily detached from the bucket by simple mechanism.
- Equipped with wheels of Ø 80 mm.
- 2x 15 l