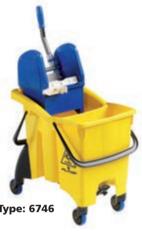

7 15 I

- **Cleaning trolleys**
- Professional trolleys designed for smaller spaces equipped with a manual press.
- Deviding partition allows separation of a clean and used water.

- Cleaning trolley has two compartments for water and detergent including mop press for wringing.
- Equipped with two outlets for easy draining of the trolley.
- 🗍 16 l + 14 l