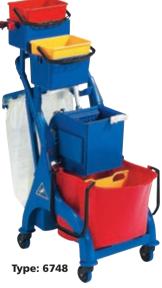

### **Professional trolley**

- Professional trolley with
   3 buckets and press unit.
- Practical plastic bag holder enables collection of larger objects.
- Wheels of Ø 80 mm with protection against impact.
- Holder for handles is placed in its upper part. Storage space for detergents is at the back