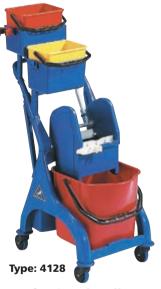

#### **Professional trolley**

- Compact professional trolley for cleaning.
- Equipped with a press.
   Holder for handles is placed in its upper part. Storage space for detergents is at the back side of the trolley.
- Wheels of Ø 80 mm with protection against impact.