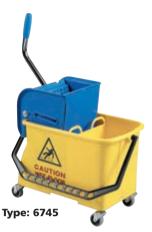

- Simple version of cleaning trolley.
- Press device enables easy wringing.
- 2x 15 l

- The undercarriage can be easily detached from the bucket by simple mechanism.
- Equipped with wheels of Ø 80 mm.
- 2x 15 l