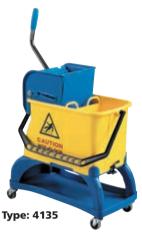

#### Cleaning trolley

- Wheels of Ø 80 mm with protection against impact.
- The press is part of delivery.