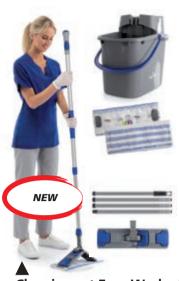

# Cleaning set Easy Wash Type: 6746 Type: 8002

- Compact cleaning set for home and professional use.
- The set consists of a mop with handle and bucket with a handle and a mop press.
- The mop is easy to mount without touching by means of the mounting system.
- The mop is made of high quality microfibers for easy and efficient dirt removal.