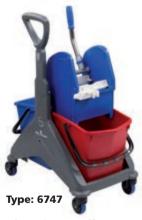

7 15 I

- **Cleaning trolleys**
- Professional trolleys designed for smaller spaces equipped with a manual press.
- Deviding partition allows separation of a clean and used water.

- Cleaning trolley has two compartments for water and detergent including mop press for wringing.
- Equipped with two outlets for easy draining of the trolley.
- 🗍 16 l + 14 l