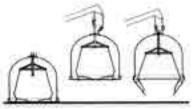

- Suitable for glass or plastic collection.

Emptying system B

- Suitable for paper, glass or plastic collection.