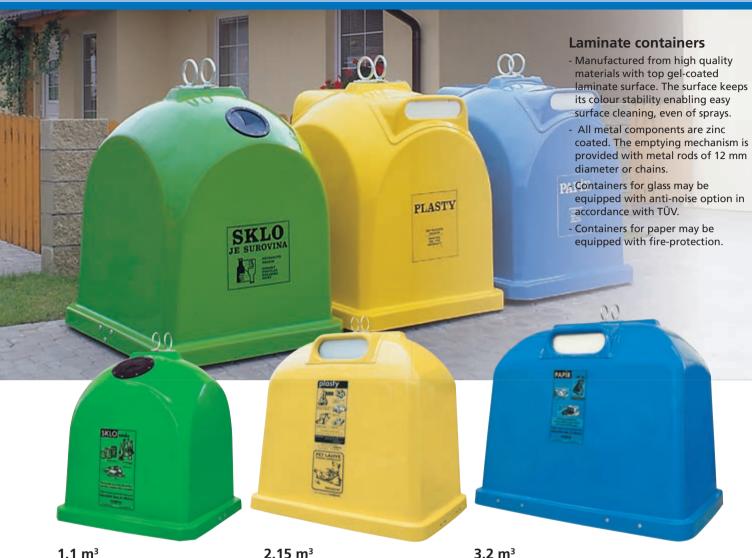

## LAMINATE CONTAINERS 1.1 / 2.15 / 3.2 m<sup>3</sup>

## Model mini H – A

- New design of the fibreglass containers. The model is based on its rectangle
- Square base of the container enables the maximum space utilization.
- According to the sort of waste the containers are provided with appropriate insert holes.

## 2.15 m<sup>3</sup> Model H – B

- The model is based on its rectangle base.
- The insert holes are of the same design as the previous types of capacity 1.1 m<sup>3</sup>.

## 3.2 m<sup>3</sup> Model maxi H – B

- The model shape is derived from the model range of 2.15 m<sup>3</sup>.
- The rectangle and square base of the containers enables combination of all sizes excluding any problems.