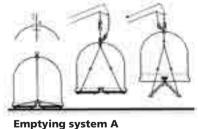

- Suitable for glass or plastic collection.

Emptying system B

- Suitable for paper, glass or plastic collection.