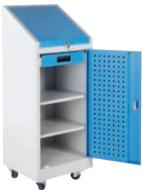

## Industral toolboxes Lockable foldable counter. - Besides industrial drawer cabinets are equipped with a counter for filling in and making documents and records during operation.

Type: 6786

Type: 7271

Type: 4837

Type: 7272

| TYPE | M. DIMENSIONS<br>w x d x h (mm) | COLOUR    | EQUIPMENT                  | WEIGHT<br>(kg) |
|------|---------------------------------|-----------|----------------------------|----------------|
| 7271 | 500 x 500 x 1,300               | grey-blue | 3x shelves                 | 40.6           |
| 4837 | 500 x 500 x 1,300               | grey-blue | 1x drawer, 2x shelves      | 43.0           |
| 7272 | 500 x 500 x 1,410               | grey-blue | drawer, 2x shelves, wheels | 43.3           |
| 6786 | 450 x 400 x 1,000               | grey      | 1x drawer, 3x shelves      | 23.4           |