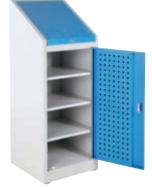

## Industral toolboxes Lockable foldable counter. - Besides industrial drawer cabinets are equipped with a counter for filling in and making documents and records during operation.

Type: 6786

Type: 7271

Type: 4837

Type: 7272

| TYPE | M. DIMENSIONS<br>w x d x h (mm) | COLOUR    | EQUIPMENT                  | WEIGHT<br>(kg) |
|------|---------------------------------|-----------|----------------------------|----------------|
| 7271 | 500 x 500 x 1,300               | grey-blue | 3x shelves                 | 40.6           |
| 4837 | 500 x 500 x 1,300               | grey-blue | 1x drawer, 2x shelves      | 43.0           |
| 7272 | 500 x 500 x 1,410               | grey-blue | drawer, 2x shelves, wheels | 43.3           |
| 6786 | 450 x 400 x 1,000               | grey      | 1x drawer, 3x shelves      | 23.4           |