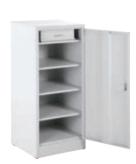

## Industral toolboxes Lockable foldable counter. - Besides industrial drawer cabinets are equipped with a counter for filling in and making documents and records during operation.

Type: 6786

Type: 7271

Type: 4837

Type: 7272

| TYPE | M. DIMENSIONS<br>w x d x h (mm) | COLOUR    | EQUIPMENT                  | WEIGHT<br>(kg) |
|------|---------------------------------|-----------|----------------------------|----------------|
| 7271 | 500 x 500 x 1,300               | grey-blue | 3x shelves                 | 40.6           |
| 4837 | 500 x 500 x 1,300               | grey-blue | 1x drawer, 2x shelves      | 43.0           |
| 7272 | 500 x 500 x 1,410               | grey-blue | drawer, 2x shelves, wheels | 43.3           |
| 6786 | 450 x 400 x 1,000               | grey      | 1x drawer, 3x shelves      | 23.4           |