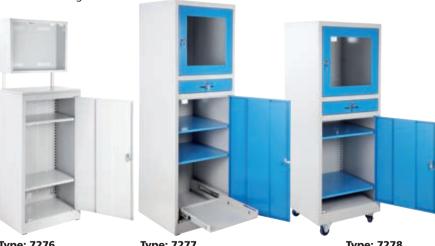

## **Computer cases ▼**

- Structure from sheet steel provided with a coat of paint ensuring protection of PC and its accessories against damage, dust and unauthorized handling.

- Natural venting.

Type: 7276

Type: 7277

Type: 7278

| TYPE | M. DIMENSIONS<br>w x d x h (mm) | WEIGHT<br>(kg) | LOAD CAPACITY (CORPUS / SHELVES)<br>kg |
|------|---------------------------------|----------------|----------------------------------------|
| 7276 | 600 x 400 x 1,700               | 43.5           | 300/60                                 |
| 7277 | 610 x 600 x 1,850               | 75.6           | 300/60                                 |
| 7278 | 610 x 600 x 1,710               | 65.1           | 200/60                                 |