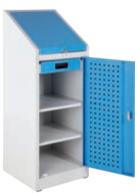

## Industral toolboxes Lockable foldable counter. - Besides industrial drawer cabinets are equipped with a counter for filling in and making documents and records during operation.

Type: 6786

Type: 7271

Type: 4837

Type: 7272

| TYPE | M. DIMENSIONS<br>w x d x h (mm) | COLOUR    | EQUIPMENT                  | WEIGHT<br>(kg) |
|------|---------------------------------|-----------|----------------------------|----------------|
| 7271 | 500 x 500 x 1,300               | grey-blue | 3x shelves                 | 40.6           |
| 4837 | 500 x 500 x 1,300               | grey-blue | 1x drawer, 2x shelves      | 43.0           |
| 7272 | 500 x 500 x 1,410               | grey-blue | drawer, 2x shelves, wheels | 43.3           |
| 6786 | 450 x 400 x 1,000               | grey      | 1x drawer, 3x shelves      | 23.4           |