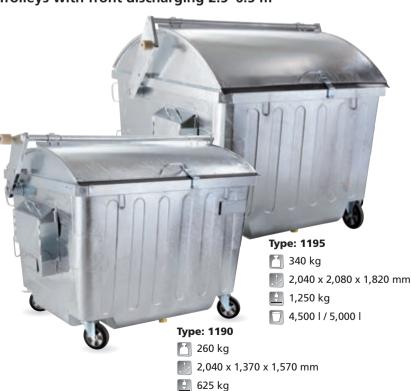

## Trolleys with front discharging 2.5-6.5 m<sup>3</sup>

2,500 l

- Designed particularly for collection of household, sorted and industrial waste.
  - Useful in shopping centres, industrial zones, petrol stations, recreation areas, sports areas,
  - Optional installation of wheels, central brake, lid lock, lightweight aluminium lid, stickers with texts, etc.
  - Optional stackable design, suitable for transportation on long distances.