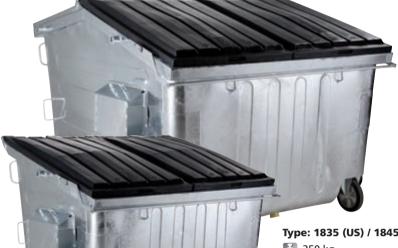

## Containers for front dumping 2.5 / 5 m<sup>3</sup>

- Type: 1835 (US) / 1845 (DIN)
- 350 kg
- 1,950 x 2,420 x 1,650 mm
- 1,250 kg
- 5,000 I

- Designed for collection of municipal, sorted and trade waste.
  - The simple design combines requirements for economical containers with preservation of high utility value and its long lifespan.
  - Upon a customer's requirement we can deliver containers with different volumes. The containers can also be equipped with foots, lockable covers and arrestment of covers in open position.
  - The containers are designed for maximum loading capacity 625/1250 kg; their robust structure with stiffeners allows their slight overloading up to approx. 15%.