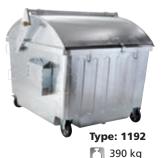

## Trolleys with front discharging 2.5-6.5 m<sup>3</sup>

2,500 l

- Designed particularly for collection of household, sorted and industrial waste.
  - Useful in shopping centres, industrial zones, petrol stations, recreation areas, sports areas,
  - Optional installation of wheels, central brake, lid lock, lightweight aluminium lid, stickers with texts, etc.
  - Optional stackable design, suitable for transportation on long distances.

- 390 kg
- 📗 2,430 x 2,180 x 1,780 mm
- 🗓 1,625 kg
- 6,500 l