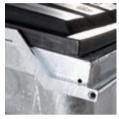

Cover arrestment & lock

Partly openable rear cover (easier dumping)

- 220 kg
- 1,950 x 1,400 x 1,600 mm
- 625 kg
- 2,500 I

Pocket fixed by screws

Hoisting pins