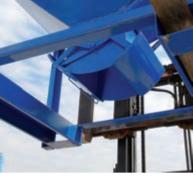

## **CONTAINERS WITH BOTTOM AND SIDE DUMP**

Discharge arresting device detail.

Optional accessories.

- 138 kg
- 1,300 x 900 x 1,320 mm
- 600 I
- 700 kg

- 1,300 x 900 x 1,690 mm
- 1,000 I
- 700 kg

## Containers with bottom dump

- Containers suitable for loose materials from grain size of 3 mm.
- Emptying system silo enables perfect and easy emptying through its sturdy mechanism. Arrestment of lever control in its open and also closed position.
- Empty containers can be stacked.
- Made of steel treated with blue shade on the surface. If made-to-measure, colours can be chosen according RAL scale.
- Handling by means of a fork lift. Wheels with a diameter of 200 mm can be used for easy handling on the flat and smooth surface (rubber wheels with a steel centre 6005 and 0918 or polyamide wheels 6359 and 6369), which can be bought for the container additionally as accessories.
- Discharge outlet size 300 x 300 mm.