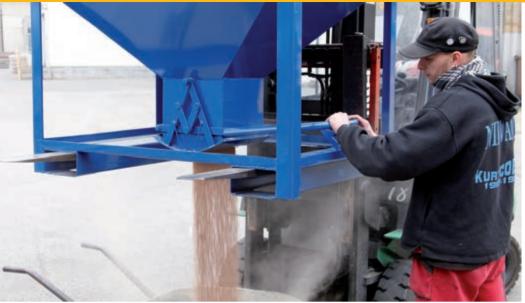

## **CONTAINERS WITH BOTTOM AND SIDE DUMP**

Discharge arresting device detail.

Optional accessories.

- 138 kg
- 1,300 x 900 x 1,320 mm
- 600 I
- 700 kg

- 1,300 x 900 x 1,690 mm
- 1,000 I
- 700 kg

## Containers with bottom dump

- Containers suitable for loose materials from grain size of 3 mm.
- Emptying system silo enables perfect and easy emptying through its sturdy mechanism. Arrestment of lever control in its open and also closed position.
- Empty containers can be stacked.
- Made of steel treated with blue shade on the surface. If made-to-measure, colours can be chosen according RAL scale.
- Handling by means of a fork lift. Wheels with a diameter of 200 mm can be used for easy handling on the flat and smooth surface (rubber wheels with a steel centre 6005 and 0918 or polyamide wheels 6359 and 6369), which can be bought for the container additionally as accessories.
- Discharge outlet size 300 x 300 mm.