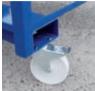

## Containers with bottom dump

- Containers suitable for loose materials from grain size of 3 mm.
- Emptying system silo enables perfect and easy emptying through its sturdy mechanism. Arrestment of lever control in its open and also closed position.
- Empty containers can be stacked.
- Made of steel treated with blue shade on the surface. If made-to-measure, colours can be chosen according RAL scale.
- Handling by means of a fork lift. Wheels with a diameter of 200 mm can be used for easy handling on the flat and smooth surface (rubber wheels with a steel centre 6005 and 0918 or polyamide wheels 6359 and 6369), which can be bought for the container additionally as accessories.
- Discharge outlet size 300 x 300 mm.