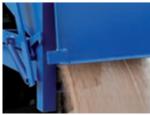

## Container with side dump

## Type: 7244

- Container suitable for loose materials. Emptying system by means of a lever with arrestment in its closed position. The lever can be controlled by means of a string from a driver's cabin. Handling by means of a fork lift, possibility of stacking empty containers.
- Discharge outlet size 1,250 x 600 mm.
- Quality surface finish.
- 130 kg
- 1,400 x 1,000 x 1,145 mm
- 800 I
- 🗓 1,000 kg