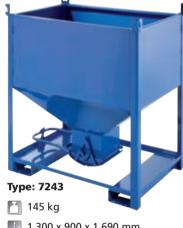

## **CONTAINERS WITH BOTTOM AND SIDE DUMP**

Discharge arresting device detail.

Optional accessories.

- 138 kg
- 1,300 x 900 x 1,320 mm
- 600 I
- 700 kg

- 1,300 x 900 x 1,690 mm
- 1,000 I
- 700 kg

## Containers with bottom dump

- Containers suitable for loose materials from grain size of 3 mm.
- Emptying system silo enables perfect and easy emptying through its sturdy mechanism. Arrestment of lever control in its open and also closed position.
- Empty containers can be stacked.
- Made of steel treated with blue shade on the surface. If made-to-measure, colours can be chosen according RAL scale.
- Handling by means of a fork lift. Wheels with a diameter of 200 mm can be used for easy handling on the flat and smooth surface (rubber wheels with a steel centre 6005 and 0918 or polyamide wheels 6359 and 6369), which can be bought for the container additionally as accessories.
- Discharge outlet size 300 x 300 mm.