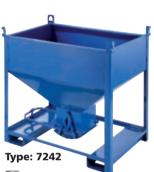

## **CONTAINERS WITH BOTTOM AND SIDE DUMP**

Discharge arresting device detail.

Optional accessories.

- 138 kg
- 1,300 x 900 x 1,320 mm
- 600 I
- 700 kg

- 1,300 x 900 x 1,690 mm
- 1,000 I
- 700 kg