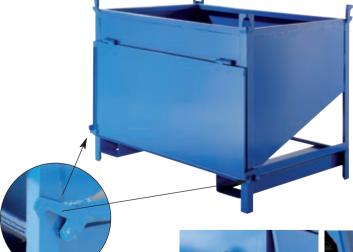

## Container with side dump

## Type: 7244

- Container suitable for loose materials. Emptying system by means of a lever with arrestment in its closed position. The lever can be controlled by means of a string from a driver's cabin. Handling by means of a fork lift, possibility of stacking empty containers.
- Discharge outlet size 1,250 x 600 mm.
- Quality surface finish.
- 130 kg
- 1,400 x 1,000 x 1,145 mm
- 800 I
- 🗓 1,000 kg