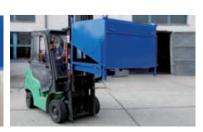

## Container with side dump

## Type: 7244

- Container suitable for loose materials. Emptying system by means of a lever with arrestment in its closed position. The lever can be controlled by means of a string from a driver's cabin. Handling by means of a fork lift, possibility of stacking empty containers.
- Discharge outlet size 1,250 x 600 mm.
- Quality surface finish.
- 130 kg
- 1,400 x 1,000 x 1,145 mm
- 800 I
- 🗓 1,000 kg