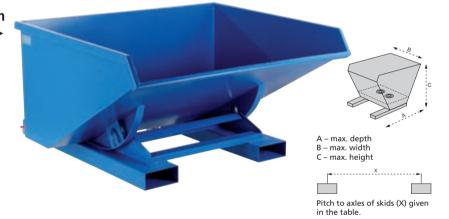

| C – max. height                                    |
|----------------------------------------------------|
| Pitch to axles of skids (X) given<br>in the table. |
|                                                    |

A – max. depth

B – max. width

# Height (C) is given without wheels / with wheels.

|  | 5    | 5                           |      |        |          |               |
|--|------|-----------------------------|------|--------|----------|---------------|
|  | TYPE | MAIN DIMENSIONS             | Х    | WEIGHT | CAPACITY | LOAD CAPACITY |
|  | TIFE | A x B x C (mm)              | (mm) | (kg)   | (I)      | (kg)          |
|  | 6570 | 1,650 x 1,070 x 1,115/1,355 | 800  | 195    | 800      | 800           |
|  | 6571 | 1,650 x 1,570 x 1,115/1,355 | 800  | 257    | 1,100    | 1,000         |

Height (C) is given without wheels / with wheels.