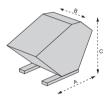

| C – max. height                                    |
|----------------------------------------------------|
| Pitch to axles of skids (X) given<br>in the table. |
|                                                    |

A – max. depth

B – max. width

# Height (C) is given without wheels / with wheels.

|  | 5    | 5                           |      |        |          |               |
|--|------|-----------------------------|------|--------|----------|---------------|
|  | TYPE | MAIN DIMENSIONS             | Х    | WEIGHT | CAPACITY | LOAD CAPACITY |
|  | TIFE | A x B x C (mm)              | (mm) | (kg)   | (I)      | (kg)          |
|  | 6570 | 1,650 x 1,070 x 1,115/1,355 | 800  | 195    | 800      | 800           |
|  | 6571 | 1,650 x 1,570 x 1,115/1,355 | 800  | 257    | 1,100    | 1,000         |