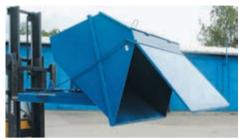

# Tipping container

### Type: 7074

- Container intended for collecting and handling waste or output semi-finished product.
- Handling by fork-lift truck.
- Tippling process can be carried out using a cord form the fork-lift driver's place.
- Body is safeguarded against spontaneous tipping.
- Container made to order can be delivered in another colour shade.