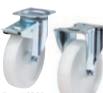

# Container wheels for type 6570, 6571, 7338, 7339

- Suitable for smooth surfaces.

📃 300 kg

Type: 6369

Type: 6359

🚊 400 kg

Type: 6587

Type: 6581

surfaces.

These and other wheels can be found in the section TRANSPORT AND INSTRUMENT WHEELS.