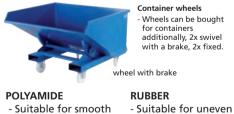

# Container wheels for type 6570, 6571, 7338, 7339

- Suitable for smooth surfaces.

📃 300 kg

Type: 6369

Type: 6359

🚊 400 kg

Type: 6587

Type: 6581

surfaces.

These and other wheels can be found in the section TRANSPORT AND INSTRUMENT WHEELS.