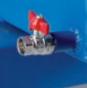

## Profi container with double bottom Type: 7338, 7339

- Container is provided with a double bottom with outlet.
- Double bottom permits separating solid and liquid elements.

Double bottom serves for separation of solid and liquid parts.

# Outlet valve on the container back side.