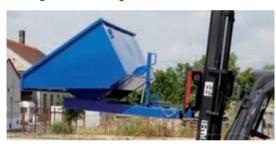

## **TIPPING CONTAINERS**

- One of the most used tipping containers in Europe.
- Sturdy tippling mechanism ensures its long service life.
- Process of tippling is carried out from the driver's place in a fork-lift truck.
- Containers will find use for various wastes or semi-finished products such as leftovers of sheet metals, sections or shaving. They are also suitable for material soiled with oil and emulsion or for loose and pastelike materials.

Easy and safe control from the driver's seat.

Tippler arresting device.

Safety locks.