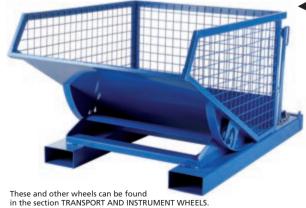

## ■ Netted tippling container

- Profi container mesh version contents easy check.
- Mesh size 50 x 50 mm.
- Tipping process is carried out by a rope from the fork-lift truck driver's place.
- Body safeguarding against its spontaneous tipping.
- It can be delivered in another colour shade or with a galvanized finish on request.