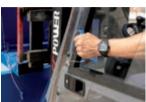

Easy and safe control from the driver's seat.

Tippler arresting device.

Safety locks.