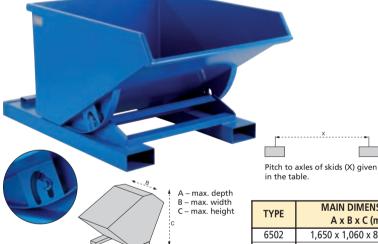

## ■ Tipping container "PROFI"

- Basing and best-selling container version.

Height (C) is given without wheels / with wheels.

| TYPE | MAIN DIMENSIONS<br>A x B x C (mm) | X<br>(mm) | WEIGHT<br>(kg) | CAPACITY<br>(I) | LOAD CAPACITY<br>(kg) |
|------|-----------------------------------|-----------|----------------|-----------------|-----------------------|
| 6502 | 1,650 x 1,060 x 815/1,055         | 800       | 175            | 600             | 800                   |
| 6503 | 1,650 x 1,570 x 815/1,055         | 800       | 200            | 900             | 1,000                 |
| 6504 | 2,210 x 1,060 x 1,090/1,330       | 800       | 250            | 1,200           | 1,200                 |
| 6505 | 2,210 x 1,570 x 1,090/1,330       | 800       | 280            | 1,700           | 1,200                 |