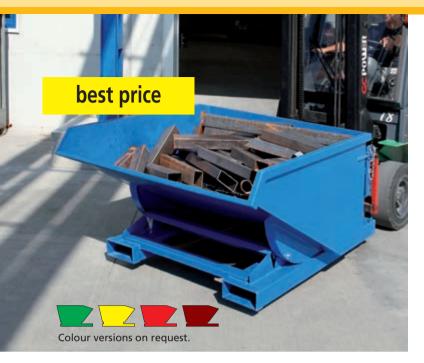

## **TIPPING CONTAINERS**

- One of the most used tipping containers in Europe.
- Sturdy tippling mechanism ensures its long service life.
- Process of tippling is carried out from the driver's place in a fork-lift truck.
- Containers will find use for various wastes or semi-finished products such as leftovers of sheet metals, sections or shaving. They are also suitable for material soiled with oil and emulsion or for loose and pastelike materials.

## ■ Tipping container "PROFI"

- Basing and best-selling container version.

Height (C) is given without wheels / with wheels.

| TYPE | MAIN DIMENSIONS<br>A x B x C (mm) | X<br>(mm) | WEIGHT<br>(kg) | CAPACITY<br>(I) | LOAD CAPACITY<br>(kg) |
|------|-----------------------------------|-----------|----------------|-----------------|-----------------------|
| 6502 | 1,650 x 1,060 x 815/1,055         | 800       | 175            | 600             | 800                   |
| 6503 | 1,650 x 1,570 x 815/1,055         | 800       | 200            | 900             | 1,000                 |
| 6504 | 2,210 x 1,060 x 1,090/1,330       | 800       | 250            | 1,200           | 1,200                 |
| 6505 | 2,210 x 1,570 x 1,090/1,330       | 800       | 280            | 1,700           | 1,200                 |