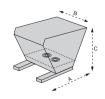

## **TIPPING CONTAINERS**

- The forklift pockets are one-sided.
- The container facilitates loading and
- transport of gravel, sand, firewood, cement, waste and other materials.

Type: 8076

| TYPE | MAIN DIMENSIONS A x B x C (WITHOUT WHEELS) (mm) | X<br>(mm) | WEIGHT<br>(kg) | VOLUME<br>(I) | LOAD CAPACITY<br>(kg) |
|------|-------------------------------------------------|-----------|----------------|---------------|-----------------------|
| 8075 | 1,241 x 798 x 670                               | 420       | 83.6           | 300           | 600                   |
| 8076 | 1,526 x 946 x 880                               | 420       | 109.5          | 600           | 800                   |
| 8077 | 1,526 x 1,371 x 880                             | 420       | 130.4          | 900           | 1,000                 |
| 8078 | 1,986 x 1,114 x 1,120                           | 420       | 154.8          | 1,200         | 1,200                 |
| 8079 | 1,986 x 1,474 x 1,120                           | 420       | 177.7          | 1,700         | 1,200                 |

A – max. depth B – max. width C – max. height

Pitch to axles of skids (X) given in the table.