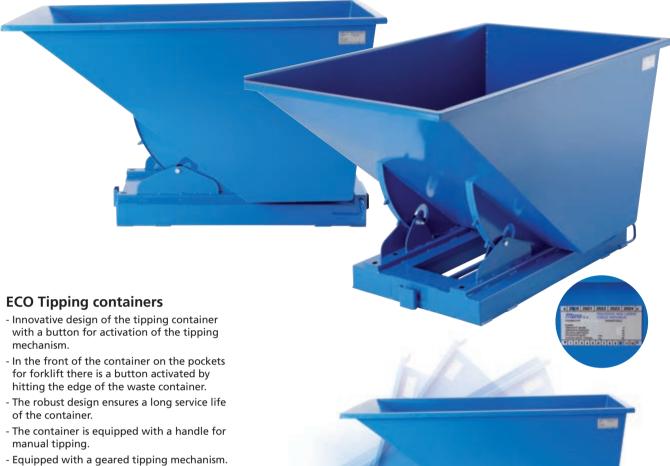

## **TIPPING CONTAINERS**

- The forklift pockets are one-sided.
- The container facilitates loading and
- transport of gravel, sand, firewood, cement, waste and other materials.

Type: 8076

| TYPE | MAIN DIMENSIONS A x B x C (WITHOUT WHEELS) (mm) | X<br>(mm) | WEIGHT<br>(kg) | VOLUME<br>(I) | LOAD CAPACITY<br>(kg) |
|------|-------------------------------------------------|-----------|----------------|---------------|-----------------------|
| 8075 | 1,241 x 798 x 670                               | 420       | 83.6           | 300           | 600                   |
| 8076 | 1,526 x 946 x 880                               | 420       | 109.5          | 600           | 800                   |
| 8077 | 1,526 x 1,371 x 880                             | 420       | 130.4          | 900           | 1,000                 |
| 8078 | 1,986 x 1,114 x 1,120                           | 420       | 154.8          | 1,200         | 1,200                 |
| 8079 | 1,986 x 1,474 x 1,120                           | 420       | 177.7          | 1,700         | 1,200                 |