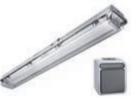

## **Optional accessories**

**Type: 7636** Lighting with a switch 2 x 58 W

**Type: 7636-EX**Lighting with a switch 2 x 58 W EX

2

**Type: 7638**Heating convector 2 kW with thermoregulator

**Type: 7639** Heating convector 3 kW with thermoregulator In case of ordering any electric accessories, it is necessary to order switchboard **Type: 7645**.