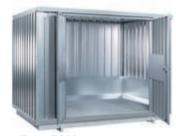

## **ECO - DEPOT**

- Depot designed for storage of dangerous substances.
- Trapping tub equipped with hot-dip galvanized grates.
- Structure including its casing completely hot-dip galvanized. Upon request the galvanized container can be coated with paint.
- Single-leaf door with walk-through dimension 1,240 x 1,963 mm as standard.
- Grate load 1,000 kg/m<sup>2</sup>. Roof load 125 kg/m<sup>2</sup>.
- Certified according to "DIBt".

Depots are delivered in 4 certified versions. They are suitable for storage of:

- water endangering substances.

 fire substances (it's necessary to order a grounding kit).

- water endangering substances with thermal

- fire substances with thermal insulation (it's necessary to order a grounding kit).

\* As for depots for inflammables 7632,3,4-TA it is necessary to order the circuit breaker box Type: 7645 and technical ventilation Type: 7642-EX.

| OUTSIDE DIM.<br>(mm)        | INSIDE DIM.<br>(mm)      | WEIGHT<br>(kg) | RETAINING<br>VOLUME (I) | <b>4</b>     | <b>®</b>     |               |                |
|-----------------------------|--------------------------|----------------|-------------------------|--------------|--------------|---------------|----------------|
| 2,350 x 915<br>x 2,196      | 2,152 x 830<br>x 2,051   | 240            | 300                     | Type: 7632-W | Туре: 7632-N | Туре: 7632-ТВ | Туре: 7632-ТА* |
| 2,985 x 2,350<br>x 2,196    | 2,900 x 2,152<br>x 2,051 | 650            | 1000                    | Type: 7633-W | Туре: 7633-N | Туре: 7633-ТВ | Туре: 7633-ТА* |
| 4,020 x 2,350<br>x 2,216    | 3,935 x 2,152<br>x 2,051 | 820            | 1000                    | Type: 7634-W | Туре: 7634-N | Туре: 7634-ТВ | Туре: 7634-ТА* |
| Type: 7646 Set for earthing |                          |                |                         |              |              |               |                |