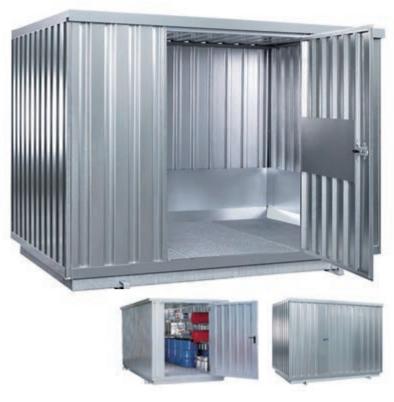

## **ECO - DEPOT**

- Depot designed for storage of dangerous substances.
- Trapping tub equipped with hot-dip galvanized grates.
- Structure including its casing completely hot-dip galvanized. Upon request the galvanized container can be coated with paint.
- Single-leaf door with walk-through dimension 1,240 x 1,963 mm as standard.
- Grate load 1,000 kg/m<sup>2</sup>. Roof load 125 kg/m<sup>2</sup>.
- Certified according to "DIBt".

Depots are delivered in 4 certified versions. They are suitable for storage of:

- water endangering substances.

 fire substances (it's necessary to order a grounding kit).

- water endangering substances with thermal

- fire substances with thermal insulation (it's necessary to order a grounding kit).

\* As for depots for inflammables 7632,3,4-TA it is necessary to order the circuit breaker box Type: 7645 and technical ventilation Type: 7642-EX.

| OUTSIDE DIM.<br>(mm)        | INSIDE DIM.<br>(mm)      | WEIGHT<br>(kg) | RETAINING<br>VOLUME (I) | <b>4</b>     | <b>®</b>     |               |                |
|-----------------------------|--------------------------|----------------|-------------------------|--------------|--------------|---------------|----------------|
| 2,350 x 915<br>x 2,196      | 2,152 x 830<br>x 2,051   | 240            | 300                     | Type: 7632-W | Туре: 7632-N | Туре: 7632-ТВ | Туре: 7632-ТА* |
| 2,985 x 2,350<br>x 2,196    | 2,900 x 2,152<br>x 2,051 | 650            | 1000                    | Type: 7633-W | Туре: 7633-N | Туре: 7633-ТВ | Туре: 7633-ТА* |
| 4,020 x 2,350<br>x 2,216    | 3,935 x 2,152<br>x 2,051 | 820            | 1000                    | Type: 7634-W | Туре: 7634-N | Туре: 7634-ТВ | Туре: 7634-ТА* |
| Type: 7646 Set for earthing |                          |                |                         |              |              |               |                |