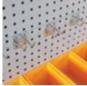

Type: 7260

Type: 7262

Type: 7264

Type: 7261

Type: 7263

Type: 7265

- Structure equipped with panels with perforation intended for installation of tool holders or for hanging plastic bins or shelves.

Hole size is 10 mm (square), pitch is 38 mm, this is a standard version and it is compatible with other producers too.