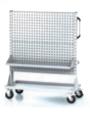

## System mobile stands

- They are intended for intensive everyday use in industrial assembly plants, warehouses, tool supply points and shops.
- Chassis fitted with 2x solid and 2x rotary wheels with brake with a diameter of 100 mm. On the structure there is a handle for easy handling with the stand.

| TYPE | DIMENSIONS<br>w x d x h (mm) | WEIGHT<br>(kg) | LOAD CAPACITY<br>(kg) |
|------|------------------------------|----------------|-----------------------|
| 7260 | 1,020 x 500 x 1,242          | 46.8           | 20                    |
| 7261 | 1,020 x 500 x 1,686          | 59.3           | 30                    |
| 7262 | 1,020 x 500 x 1,242          | 47.6           | 20                    |
| 7263 | 1,020 x 500 x 1,686          | 60.2           | 30                    |
| 7264 | 1,020 x 500 x 1,242          | 42             | 20                    |
| 7265 | 1,020 x 500 x 1,686          | 54             | 30                    |