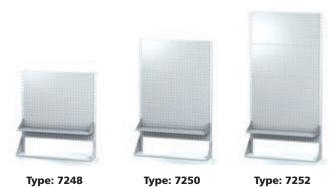

## System fixed stands

- They are intended for intensive everyday use in industrial assembly plants, warehouses, tool supply points and shops.
- Using stands you can create a continuous wall from a basic bay and extension bays. Stands have to be anchored to the wall for safety reasons.

| ТҮРЕ      |               | DIMENSIONS WEIGHT ( |           | łT (kg)       | (g) LOAD CAPACITY |
|-----------|---------------|---------------------|-----------|---------------|-------------------|
| basic bay | extension bay | w x d x h (mm)      | basic bay | extension bay | (kg)              |
| 7248      | 7249          | 1,015 x 250 x 1,114 | 23        | 20.5          | 20                |
| 7250      | 7251          | 1,015 x 250 x 1,558 | 33.6      | 29.6          | 30                |
| 7252      | 7253          | 1,015 x 250 x 2,002 | 44.3      | 40.3          | 40                |
| 7254      | 7255          | 1,015 x 250 x 1,114 | 23        | 20.5          | 20                |
| 7256      | 7257          | 1,015 x 250 x 1,558 | 33.6      | 29.6          | 30                |
| 7258      | 7259          | 1,015 x 250 x 2,002 | 44.3      | 40.3          | 40                |

Type: 7254

Type: 7256

Type: 7258

- Structure equipped with panels with perforation intended for installation of tool holders or for hanging plastic bins or shelves.