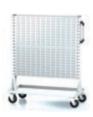

## System mobile stands

- They are intended for intensive everyday use in industrial assembly plants, warehouses, tool supply points and shops.
- Chassis fitted with 2x solid and 2x rotary wheels with brake with a diameter of 100 mm. On the structure there is a handle for easy handling with the stand.

| TYPE | DIMENSIONS<br>w x d x h (mm) | WEIGHT<br>(kg) | LOAD CAPACITY<br>(kg) |
|------|------------------------------|----------------|-----------------------|
| 7260 | 1,020 x 500 x 1,242          | 46.8           | 20                    |
| 7261 | 1,020 x 500 x 1,686          | 59.3           | 30                    |
| 7262 | 1,020 x 500 x 1,242          | 47.6           | 20                    |
| 7263 | 1,020 x 500 x 1,686          | 60.2           | 30                    |
| 7264 | 1,020 x 500 x 1,242          | 42             | 20                    |
| 7265 | 1,020 x 500 x 1,686          | 54             | 30                    |