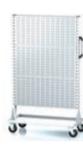

## System mobile stands

- They are intended for intensive everyday use in industrial assembly plants, warehouses, tool supply points and shops.
- Chassis fitted with 2x solid and 2x rotary wheels with brake with a diameter of 100 mm. On the structure there is a handle for easy handling with the stand.

| TYPE | DIMENSIONS<br>w x d x h (mm) | WEIGHT<br>(kg) | LOAD CAPACITY<br>(kg) |
|------|------------------------------|----------------|-----------------------|
| 7260 | 1,020 x 500 x 1,242          | 46.8           | 20                    |
| 7261 | 1,020 x 500 x 1,686          | 59.3           | 30                    |
| 7262 | 1,020 x 500 x 1,242          | 47.6           | 20                    |
| 7263 | 1,020 x 500 x 1,686          | 60.2           | 30                    |
| 7264 | 1,020 x 500 x 1,242          | 42             | 20                    |
| 7265 | 1,020 x 500 x 1,686          | 54             | 30                    |

Type: 7260

Type: 7262

Type: 7264

Type: 7261

Type: 7263

Type: 7265

- Structure equipped with panels with perforation intended for installation of tool holders or for hanging plastic bins or shelves.

Hole size is 10 mm (square), pitch is 38 mm, this is a standard version and it is compatible with other producers too.