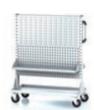

## System mobile stands

- They are intended for intensive everyday use in industrial assembly plants, warehouses, tool supply points and shops.
- Chassis fitted with 2x solid and 2x rotary wheels with brake with a diameter of 100 mm. On the structure there is a handle for easy handling with the stand.

| TYPE | DIMENSIONS<br>w x d x h (mm) | WEIGHT<br>(kg) | LOAD CAPACITY<br>(kg) |
|------|------------------------------|----------------|-----------------------|
| 7260 | 1,020 x 500 x 1,242          | 46.8           | 20                    |
| 7261 | 1,020 x 500 x 1,686          | 59.3           | 30                    |
| 7262 | 1,020 x 500 x 1,242          | 47.6           | 20                    |
| 7263 | 1,020 x 500 x 1,686          | 60.2           | 30                    |
| 7264 | 1,020 x 500 x 1,242          | 42             | 20                    |
| 7265 | 1,020 x 500 x 1,686          | 54             | 30                    |