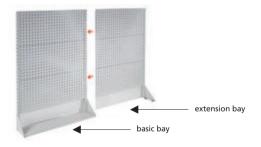

## System fixed stands

- They are intended for intensive everyday use in industrial assembly plants, warehouses, tool supply points and shops.
- Using stands you can create a continuous wall from a basic bay and extension bays. Stands have to be anchored to the wall for safety reasons.

| ТҮРЕ      |               | DIMENSIONS WEIGHT ( |           | łT (kg)       | (g) LOAD CAPACITY |
|-----------|---------------|---------------------|-----------|---------------|-------------------|
| basic bay | extension bay | w x d x h (mm)      | basic bay | extension bay | (kg)              |
| 7248      | 7249          | 1,015 x 250 x 1,114 | 23        | 20.5          | 20                |
| 7250      | 7251          | 1,015 x 250 x 1,558 | 33.6      | 29.6          | 30                |
| 7252      | 7253          | 1,015 x 250 x 2,002 | 44.3      | 40.3          | 40                |
| 7254      | 7255          | 1,015 x 250 x 1,114 | 23        | 20.5          | 20                |
| 7256      | 7257          | 1,015 x 250 x 1,558 | 33.6      | 29.6          | 30                |
| 7258      | 7259          | 1,015 x 250 x 2,002 | 44.3      | 40.3          | 40                |

Type: 7254

Type: 7256

Type: 7258

- Structure equipped with panels with perforation intended for installation of tool holders or for hanging plastic bins or shelves.