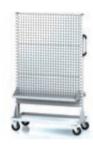

## System mobile stands

- They are intended for intensive everyday use in industrial assembly plants, warehouses, tool supply points and shops.
- Chassis fitted with 2x solid and 2x rotary wheels with brake with a diameter of 100 mm. On the structure there is a handle for easy handling with the stand.

| TYPE | DIMENSIONS<br>w x d x h (mm) | WEIGHT<br>(kg) | LOAD CAPACITY<br>(kg) |
|------|------------------------------|----------------|-----------------------|
| 7260 | 1,020 x 500 x 1,242          | 46.8           | 20                    |
| 7261 | 1,020 x 500 x 1,686          | 59.3           | 30                    |
| 7262 | 1,020 x 500 x 1,242          | 47.6           | 20                    |
| 7263 | 1,020 x 500 x 1,686          | 60.2           | 30                    |
| 7264 | 1,020 x 500 x 1,242          | 42             | 20                    |
| 7265 | 1,020 x 500 x 1,686          | 54             | 30                    |

Type: 7260

Type: 7262

Type: 7264

Type: 7261

Type: 7263

Type: 7265

- Structure equipped with panels with perforation intended for installation of tool holders or for hanging plastic bins or shelves.

Hole size is 10 mm (square), pitch is 38 mm, this is a standard version and it is compatible with other producers too.