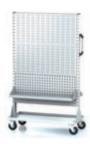

## System mobile stands

- They are intended for intensive everyday use in industrial assembly plants, warehouses, tool supply points and shops.
- Chassis fitted with 2x solid and 2x rotary wheels with brake with a diameter of 100 mm. On the structure there is a handle for easy handling with the stand.

| TYPE | DIMENSIONS<br>w x d x h (mm) | WEIGHT<br>(kg) | LOAD CAPACITY<br>(kg) |
|------|------------------------------|----------------|-----------------------|
| 7260 | 1,020 x 500 x 1,242          | 46.8           | 20                    |
| 7261 | 1,020 x 500 x 1,686          | 59.3           | 30                    |
| 7262 | 1,020 x 500 x 1,242          | 47.6           | 20                    |
| 7263 | 1,020 x 500 x 1,686          | 60.2           | 30                    |
| 7264 | 1,020 x 500 x 1,242          | 42             | 20                    |
| 7265 | 1,020 x 500 x 1,686          | 54             | 30                    |

Type: 7260

Type: 7262

Type: 7264

Type: 7261

Type: 7263

Type: 7265

- Structure equipped with panels with perforation intended for installation of tool holders or for hanging plastic bins or shelves.

Hole size is 10 mm (square), pitch is 38 mm, this is a standard version and it is compatible with other producers too.