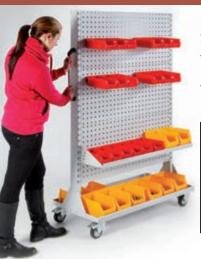

## System mobile stands

- They are intended for intensive everyday use in industrial assembly plants, warehouses, tool supply points and shops.
- Chassis fitted with 2x solid and 2x rotary wheels with brake with a diameter of 100 mm. On the structure there is a handle for easy handling with the stand.

Type: 7260

Type: 7262

Type: 7264

Type: 7261

Type: 7263

Type: 7265

- Structure equipped with panels with perforation intended for installation of tool holders or for hanging plastic bins or shelves.

Hole size is 10 mm (square), pitch is 38 mm, this is a standard version and it is compatible with other producers too.