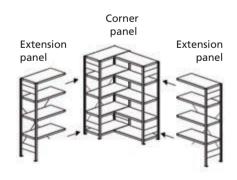

## Corner shelf racks

- Screwless corner racks enable to make use of every corner of storage space.
- Assembly system enables easy and quick rearrangement as needed by the customer and at the same time it saves time during the initial installation in a substantial way.
- Racks consist of two rack corner parts.
- Loading capacity is true if the load is distributed evenly.
- Made of galvanized material.

|                          |               |                     | BASIC PANEL |                   | EXTENSION PANEL |                   | REPLACEMENT SHELF |
|--------------------------|---------------|---------------------|-------------|-------------------|-----------------|-------------------|-------------------|
| LOAD. CAP.<br>SHELF (kg) | DEPTH<br>(mm) | HEIGHT x WIDTH (mm) | TYPE        | NUMBER OF SHELVES | TYPE            | NUMBER OF SHELVES | ТҮРЕ              |
| 100                      | 300           | 2,000 x 1,000       | 7863        | 2 x 5             | 4063            | 4                 | 4062-B            |
| 100                      | 400           | 2,000 x 1,000       | 7864        | 2 x 5             | 4065            | 4                 | 4064-B            |
| 100                      | 600           | 2,000 x 1,000       | 7865        | 2 x 5             | 4067            | 4                 | 4066-B            |