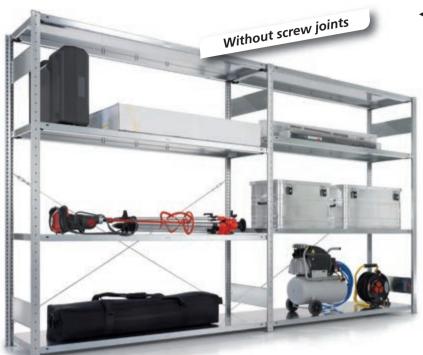

## **◄** Racks with long shelves

- Screwless shelf racks meet the most demanding criteria of a modern product.
- Assembly system enables easy and quick rearrangement as needed by the customer and at the same time it saves time during the initial installation in a substantial way.
- Individual racks can be extended easily using extension panels. These racks will find their wide use from record offices to a workshop.
- Racks have long shelves and shelf loading capacity of 200 kg.
- Loading capacity is true if the load is distributed evenly.
- Made of galvanized material.
- Made of galvanized sheet steel.
- Shelf width 1,500 mm.

|   |                          |               |                     |                      | BASIC PANEL | EXTENSION PANEL | REPLACEMENT SHELF |  |
|---|--------------------------|---------------|---------------------|----------------------|-------------|-----------------|-------------------|--|
|   | LOAD. CAP.<br>SHELF (kg) | DEPTH<br>(mm) | HEIGHT x WIDTH (mm) | NUMBER OF<br>SHELVES | ТҮРЕ        | ТҮРЕ            | ТҮРЕ              |  |
| Γ | 200                      | 400           | 2,000 x 1,500       | 4                    | 7855        | 7856            | 7855-B            |  |
| Г | 200                      | 600           | 2,000 x 1,500       | 4                    | 7857        | 7858            | 7857-B            |  |
| Г | 200                      | 400           | 2,500 x 1,500       | 5                    | 7859        | 7860            | 7855-B            |  |
| Г | 200                      | 600           | 2,500 x 1,500       | 5                    | 7861        | 7862            | 7857-B            |  |