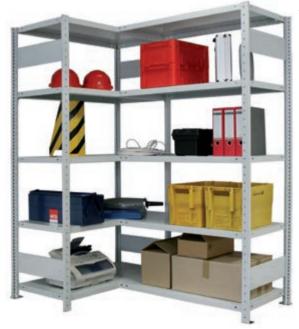

## Corner shelf racks

- Screwless corner racks enable to make use of every corner of storage space.
- Assembly system enables easy and quick rearrangement as needed by the customer and at the same time it saves time during the initial installation in a substantial way.
- Racks consist of two rack corner parts.
- Loading capacity is true if the load is distributed evenly.
- Made of galvanized material.

|                          |               |                     | BASIC PANEL |                   | EXTENSION PANEL |                   | REPLACEMENT SHELF |
|--------------------------|---------------|---------------------|-------------|-------------------|-----------------|-------------------|-------------------|
| LOAD. CAP.<br>SHELF (kg) | DEPTH<br>(mm) | HEIGHT x WIDTH (mm) | TYPE        | NUMBER OF SHELVES | TYPE            | NUMBER OF SHELVES | ТҮРЕ              |
| 100                      | 300           | 2,000 x 1,000       | 7863        | 2 x 5             | 4063            | 4                 | 4062-B            |
| 100                      | 400           | 2,000 x 1,000       | 7864        | 2 x 5             | 4065            | 4                 | 4064-B            |
| 100                      | 600           | 2,000 x 1,000       | 7865        | 2 x 5             | 4067            | 4                 | 4066-B            |