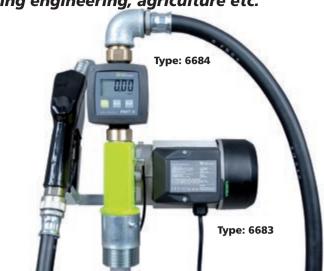

Type: 6683

- Drive 230 V.
- Suction hose 1,600 mm.
- Viscosity 5-20 mPas.
- Suction hose permits pumping from badly accessible places.
- Pump is provided with a suction hose 1.6 m with a filter and 4 m delivery hose, automatic delivery nozzle, 2" screw union for connection to the barrel.
- 7.3 kg
- ₹ 55 l/min.

#### **Digital flowmeter** Type: 6684

- Two-line display.
- Current and total issuance index.
- With a memory.
- Intended for an in-company issuance.
- Guaranteed measuring deviation when the offtake is  $\pm 1-2\%$  at 5-90 l/min.