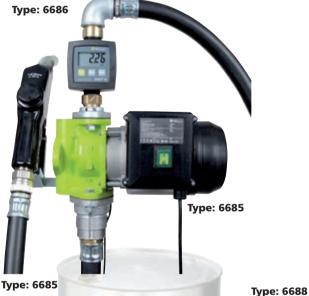

Type: 6685

- Drive 230 V.
- Suction hose 1,600 mm.
- Viscosity 5-20 mPas.
- Suction hose permits pumping from badly accessible places.
- Pump is provided with a 1.6 m suction hose with a filter and 4 m delivery hose, automatic delivery nozzle 2" screw union for connection to the barrel.

**80** l/min.

## **Digital flowmeter Type: 6686**

- Two-line display.
- Current and total issuance index.
- With a memory.
- Intended for an in-company issuance.
- Guaranteed measuring deviation when the offtake is  $\pm$  1% at 5–90 l/min.