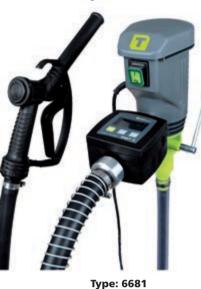

# Pumps will find wide use in industry, building engineering, agriculture etc.

Type: 6681

- Drive 230 V.
- Suction tube 1,600 mm.
- Viscosity 5-20 mPas.
- Suction hose permits pumping from hardly accessible places.
- Pump is provided with a suction hose 1.6 m with a filter and 4 m delivery hose, delivery nozzle, 2" screw union for connection to the barrel.
- Hand pump is integrated inside the pump.
- 3.6 kg
- 36 l/min.