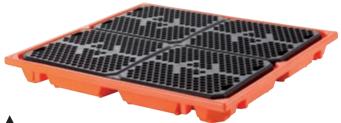

#### Trapping floor for four 200 l barrels Type: 4380

🎦 47 kg 1,400 x 1,400 x 140 mm [ 215 l

### Trapping tub for four 200 l barrels Type: 4624

🎦 48 kg 🗾 1,400 x 1,400 x 270 mm 🚺 240 l