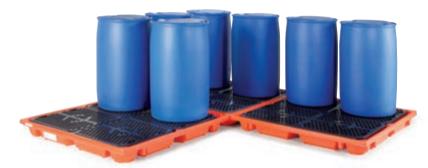

#### Trapping floor for four 200 l barrels Type: 4380

🎦 47 kg 1,400 x 1,400 x 140 mm [ 215 l

### Trapping tub for four 200 l barrels Type: 4624

🎦 48 kg 🗾 1,400 x 1,400 x 270 mm 🚺 240 l