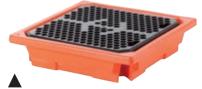

# **PLASTIC TRAPPING TUBS, FLOORS**





#### Trapping floor for four 200 l barrels Type: 4380

🎦 47 kg 1,400 x 1,400 x 140 mm [ 215 l



#### Foreshots trapping tub Type: 4381 🎽 11 kg 🗾 770 x 770 x 170 mm 🛛 55 l



### Trapping tub for four 200 l barrels Type: 4624

🎦 48 kg 🗾 1,400 x 1,400 x 270 mm 🚺 240 l

# Plastic trapping tub

#### Type: 3350

- Trapping tub designed to store 1,000 l IBC containers. Easy handling by means of a fork-lift truck. Polyethylene resistant to most chemicals. Sturdy structure adapted to storage of 1,000 l and 600 l containers without using the grating.
- Material: Polyethylene.

- To be used especially in chemical industry or in areas with heavy demands on quality and good appearance.
- Sturdy profile structure ensures their high mechanical resistance. Removable gratings permit cleaning.
- Their advantages are particularly the following features:
- Non-corrosive, resistant to weather conditio