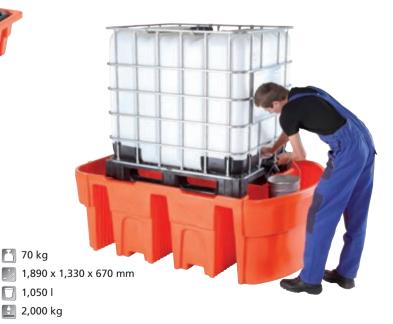

# Plastic trapping tub

#### Type: 3350

- Trapping tub designed to store 1,000 l IBC containers. Easy handling by means of a fork-lift truck. Polyethylene resistant to most chemicals. Sturdy structure adapted to storage of 1,000 l and 600 l containers without using the grating.
- Material: Polyethylene.