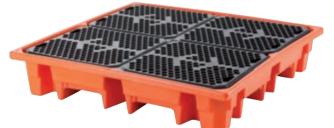

# Trapping tub for two 200 l barrels Type: 4379

🎦 30 kg 1,400 x 760 x 420 mm 240 |