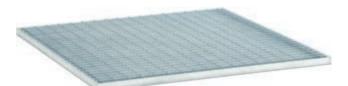

Trapping tub (depending on the selected type)

Type: 8199 without grid

Type: 8202 without grid

Type: 8200 with plastic grid

Type: 8203 with plastic grid

Type: 8201 separate metal grid

Type: 8204 separate metal grid

| TYPE | NAME                             | DIMENSIONS<br>I x w x h (mm) | LOAD CAPACITY<br>(kg) | CAPACITY<br>(I) | NUMBER OF<br>PALETTES | NUMBER OF<br>200 I BARRELS | WEIGHT<br>(kg) |
|------|----------------------------------|------------------------------|-----------------------|-----------------|-----------------------|----------------------------|----------------|
| 8199 | Trapping tub without a grid      | 1,230 x 830 x 360            | 600                   | 220             | 1                     | 2                          | 13             |
| 8200 | Trapping tub with a plastic grid | 1,230 x 830 x 360            | 600                   | 220             | 1                     | 2                          | 21.5           |
| 8201 | Metal grid                       | 1,200 x 800 x 30             | 600                   | -               | -                     | 2                          | 12.4           |
| 8202 | Trapping tub without a grid      | 1,230 x 1,230 x 260          | 1,200                 | 220             | 1                     | 4                          | 13.5           |
| 8203 | Trapping tub with a plastic grid | 1,230 x 1,230 x 260          | 1,200                 | 220             | 1                     | 4                          | 26             |
| 8204 | Metal grid                       | 1,200 x 1,200 x 30           | 1,200                 | -               | -                     | 4                          | 30             |