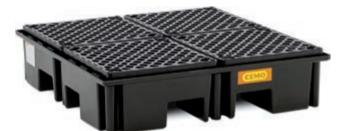

## **MODULAR TRAPPING TUBS**

- Made of polyethylene.
- High chemical resistance.
- Tubs can be placed directly on the floor.
- Integrated pockets for transport by a fork-lift truck.
- Accessible from all four sides (except the longitudinal version).
- Suitable for Euro pallets (1,200 x 800 mm) or industrial pallets (1,200 x 1,200 mm) and plastic pallets of similar dimensions.
- Pallets can be placed directly on the tub using a pallet truck or forklift.
- The trapping tubs are available without a grate, with a plastic grate or with a metal grate.

Trapping tub (depending on the selected type)

Type: 8199 without grid

Type: 8202 without grid

Type: 8200 with plastic grid

Type: 8203 with plastic grid

Type: 8201 separate metal grid

Type: 8204 separate metal grid

| TYPE | NAME                             | DIMENSIONS<br>I x w x h (mm) | LOAD CAPACITY<br>(kg) | CAPACITY<br>(I) | NUMBER OF<br>PALETTES | NUMBER OF<br>200 I BARRELS | WEIGHT<br>(kg) |
|------|----------------------------------|------------------------------|-----------------------|-----------------|-----------------------|----------------------------|----------------|
| 8199 | Trapping tub without a grid      | 1,230 x 830 x 360            | 600                   | 220             | 1                     | 2                          | 13             |
| 8200 | Trapping tub with a plastic grid | 1,230 x 830 x 360            | 600                   | 220             | 1                     | 2                          | 21.5           |
| 8201 | Metal grid                       | 1,200 x 800 x 30             | 600                   | -               | -                     | 2                          | 12.4           |
| 8202 | Trapping tub without a grid      | 1,230 x 1,230 x 260          | 1,200                 | 220             | 1                     | 4                          | 13.5           |
| 8203 | Trapping tub with a plastic grid | 1,230 x 1,230 x 260          | 1,200                 | 220             | 1                     | 4                          | 26             |
| 8204 | Metal grid                       | 1,200 x 1,200 x 30           | 1,200                 | -               | -                     | 4                          | 30             |