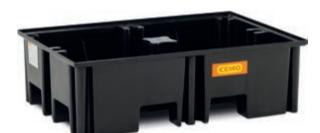

Trapping tub (depending on the selected type)

Type: 8199 without grid

Type: 8202 without grid

Type: 8200 with plastic grid

Type: 8203 with plastic grid

Type: 8201 separate metal grid

Type: 8204 separate metal grid

| TYPE | NAME                             | DIMENSIONS<br>I x w x h (mm) | LOAD CAPACITY<br>(kg) | CAPACITY<br>(I) | NUMBER OF<br>PALETTES | NUMBER OF<br>200 I BARRELS | WEIGHT<br>(kg) |
|------|----------------------------------|------------------------------|-----------------------|-----------------|-----------------------|----------------------------|----------------|
| 8199 | Trapping tub without a grid      | 1,230 x 830 x 360            | 600                   | 220             | 1                     | 2                          | 13             |
| 8200 | Trapping tub with a plastic grid | 1,230 x 830 x 360            | 600                   | 220             | 1                     | 2                          | 21.5           |
| 8201 | Metal grid                       | 1,200 x 800 x 30             | 600                   | -               | -                     | 2                          | 12.4           |
| 8202 | Trapping tub without a grid      | 1,230 x 1,230 x 260          | 1,200                 | 220             | 1                     | 4                          | 13.5           |
| 8203 | Trapping tub with a plastic grid | 1,230 x 1,230 x 260          | 1,200                 | 220             | 1                     | 4                          | 26             |
| 8204 | Metal grid                       | 1,200 x 1,200 x 30           | 1,200                 | -               | -                     | 4                          | 30             |