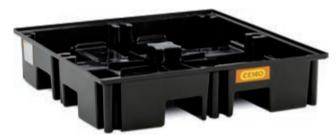

Trapping tub (depending on the selected type)

Type: 8199 without grid

Type: 8202 without grid

Type: 8200 with plastic grid

Type: 8203 with plastic grid

Type: 8201 separate metal grid

Type: 8204 separate metal grid

| TYPE | NAME                             | DIMENSIONS<br>I x w x h (mm) | LOAD CAPACITY<br>(kg) | CAPACITY<br>(I) | NUMBER OF<br>PALETTES | NUMBER OF<br>200 I BARRELS | WEIGHT<br>(kg) |
|------|----------------------------------|------------------------------|-----------------------|-----------------|-----------------------|----------------------------|----------------|
| 8199 | Trapping tub without a grid      | 1,230 x 830 x 360            | 600                   | 220             | 1                     | 2                          | 13             |
| 8200 | Trapping tub with a plastic grid | 1,230 x 830 x 360            | 600                   | 220             | 1                     | 2                          | 21.5           |
| 8201 | Metal grid                       | 1,200 x 800 x 30             | 600                   | -               | -                     | 2                          | 12.4           |
| 8202 | Trapping tub without a grid      | 1,230 x 1,230 x 260          | 1,200                 | 220             | 1                     | 4                          | 13.5           |
| 8203 | Trapping tub with a plastic grid | 1,230 x 1,230 x 260          | 1,200                 | 220             | 1                     | 4                          | 26             |
| 8204 | Metal grid                       | 1,200 x 1,200 x 30           | 1,200                 | -               | -                     | 4                          | 30             |