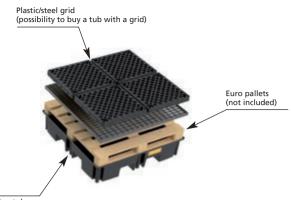

## **MODULAR TRAPPING TUBS**

- Made of polyethylene.
- High chemical resistance.
- Tubs can be placed directly on the floor.
- Integrated pockets for transport by a fork-lift truck.
- Accessible from all four sides (except the longitudinal version).
- Suitable for Euro pallets (1,200 x 800 mm) or industrial pallets (1,200 x 1,200 mm) and plastic pallets of similar dimensions.
- Pallets can be placed directly on the tub using a pallet truck or forklift.
- The trapping tubs are available without a grate, with a plastic grate or with a metal grate.

Trapping tub (depending on the selected type)

Type: 8199 without grid

Type: 8202 without grid

Type: 8200 with plastic grid

Type: 8203 with plastic grid

Type: 8201 separate metal grid

Type: 8204 separate metal grid