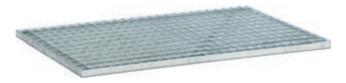

Trapping tub (depending on the selected type)

Type: 8199 without grid

Type: 8202 without grid

Type: 8200 with plastic grid

Type: 8203 with plastic grid

Type: 8201 separate metal grid

Type: 8204 separate metal grid

| TYPE | NAME                             | DIMENSIONS<br>I x w x h (mm) | LOAD CAPACITY<br>(kg) | CAPACITY<br>(I) | NUMBER OF<br>PALETTES | NUMBER OF<br>200 I BARRELS | WEIGHT<br>(kg) |
|------|----------------------------------|------------------------------|-----------------------|-----------------|-----------------------|----------------------------|----------------|
| 8199 | Trapping tub without a grid      | 1,230 x 830 x 360            | 600                   | 220             | 1                     | 2                          | 13             |
| 8200 | Trapping tub with a plastic grid | 1,230 x 830 x 360            | 600                   | 220             | 1                     | 2                          | 21.5           |
| 8201 | Metal grid                       | 1,200 x 800 x 30             | 600                   | -               | -                     | 2                          | 12.4           |
| 8202 | Trapping tub without a grid      | 1,230 x 1,230 x 260          | 1,200                 | 220             | 1                     | 4                          | 13.5           |
| 8203 | Trapping tub with a plastic grid | 1,230 x 1,230 x 260          | 1,200                 | 220             | 1                     | 4                          | 26             |
| 8204 | Metal grid                       | 1,200 x 1,200 x 30           | 1,200                 | -               | -                     | 4                          | 30             |