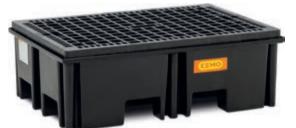

Trapping tub (depending on the selected type)

Type: 8199 without grid

Type: 8202 without grid

Type: 8200 with plastic grid

Type: 8203 with plastic grid

Type: 8201 separate metal grid

Type: 8204 separate metal grid

| TYPE | NAME                             | DIMENSIONS<br>I x w x h (mm) | LOAD CAPACITY<br>(kg) | CAPACITY<br>(I) | NUMBER OF<br>PALETTES | NUMBER OF<br>200 I BARRELS | WEIGHT<br>(kg) |
|------|----------------------------------|------------------------------|-----------------------|-----------------|-----------------------|----------------------------|----------------|
| 8199 | Trapping tub without a grid      | 1,230 x 830 x 360            | 600                   | 220             | 1                     | 2                          | 13             |
| 8200 | Trapping tub with a plastic grid | 1,230 x 830 x 360            | 600                   | 220             | 1                     | 2                          | 21.5           |
| 8201 | Metal grid                       | 1,200 x 800 x 30             | 600                   | -               | -                     | 2                          | 12.4           |
| 8202 | Trapping tub without a grid      | 1,230 x 1,230 x 260          | 1,200                 | 220             | 1                     | 4                          | 13.5           |
| 8203 | Trapping tub with a plastic grid | 1,230 x 1,230 x 260          | 1,200                 | 220             | 1                     | 4                          | 26             |
| 8204 | Metal grid                       | 1,200 x 1,200 x 30           | 1,200                 | -               | -                     | 4                          | 30             |