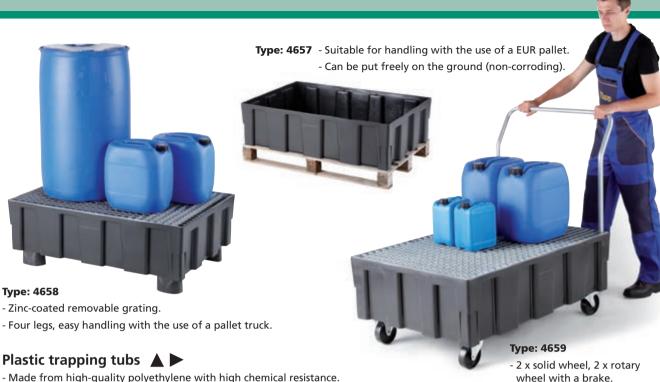

## **PLASTIC TRAPPING TUBS**

- Made from high-quality polyethylene with high chemical resistance.
- Trapping volume 250 l, low weight.
- Offered in these versions: mobile, with legs, without legs (suitable for handling on EUR pallet).
- Suitable for barrels up to 225 lt.
- Particularly low weight ensures their great mobility.

| TYPE | MAIN DIMENSIONS I x w x h (mm) | CAPACITY<br>(I) | GRATING     | LOAD CAP.<br>(kg) | CAP. of 200 I<br>BARRELS | WEIGHT<br>(kg) |
|------|--------------------------------|-----------------|-------------|-------------------|--------------------------|----------------|
| 4657 | 1,205 x 805 x 330              | 250             | -           | 600               | 2                        | 18             |
| 4658 | 1,205 x 805 x 430              | 250             | zinc-coated | 600               | 2                        | 38             |
| 4659 | 1,205 x 805 x 1,040            | 250             | zinc-coated | 600               | 2                        | 44             |