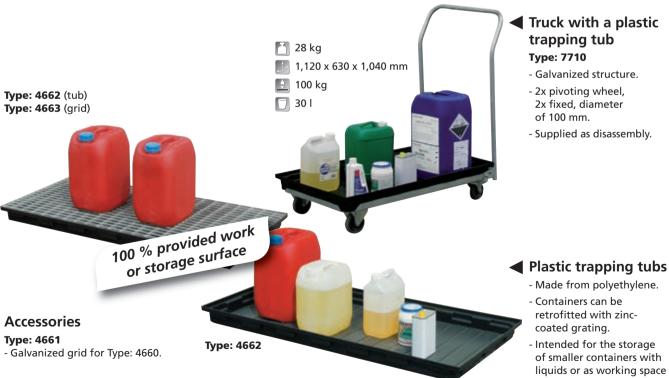

Type: 4663

- Galvanized grid for Type: 4662.

| TYPE | MAIN DIMENSIONS I x w x h (mm) | CAPACITY<br>(I) | LOAD CAP.<br>(kg) | WEIGHT<br>(kg) |
|------|--------------------------------|-----------------|-------------------|----------------|
| 4660 | 980 x 600 x 85                 | 30              | 40                | 4              |
| 4662 | 1,300 x 620 x 80               | 40              | 40                | 5              |

- Detachable handle and removable zinc-coated grating.

- Made from polyethylene.
- Containers can be retrofitted with zinccoated grating.
- Intended for the storage of smaller containers with liquids or as working space with secured trapping volume
- Delivered in sizes of 30 and 40 lt.