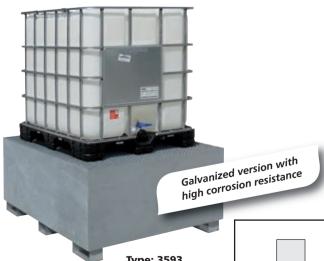

## **STEEL TRAPPING TUBS 1,000 L PAINTED / GALVANIZED**

Tested for leak tightness according to EN standard

- Suitable for storage of containers up to their volume of 1,000 l. (Tub trapping volume is 1,000 l as a minimum.)
- Versions for 1 or 2 containers.
- Version with the stand is suitable also as a filling station.
- Painted surface finish, hot-dip galvanized finish if higher corrosion resistance is needed (hot-dip galvanized grating in both versions).

Trapping tub with its volume 1,000 l can serve even for storage of two 1,000 l containers.

Type: 3593 Type: 3593-Z Main dimensions (mm) 1,200 x 1,500 x 700 2,300 x 1,500 x 400 1,200 x 1,500 x 950 2,300 x 1,500 x 650 Container capacity (I) 1 x 1,000 2 x 1,000 1 x 1,000 2 x 1,000 **Painted version Type** Type: 3593 Type: 3594 Type: 6079 Type: 3595 Type: 6079-Z Type: 3593-Z Type: 3594-Z Type: 3595-Z Hot-dip galvanized version Type