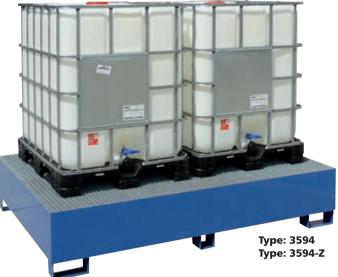

## **STEEL TRAPPING TUBS 1,000 L PAINTED / GALVANIZED**

Tested for leak tightness according to EN standard

- Suitable for storage of containers up to their volume of 1,000 l. (Tub trapping volume is 1,000 l as a minimum.)
- Versions for 1 or 2 containers.
- Version with the stand is suitable also as a filling station.
- Painted surface finish, hot-dip galvanized finish if higher corrosion resistance is needed (hot-dip galvanized grating in both versions).

Trapping tub with its volume 1,000 l can serve even for storage of two 1,000 l containers.

Type: 3593 Type: 3593-Z Main dimensions (mm) 1,200 x 1,500 x 700 2,300 x 1,500 x 400 1,200 x 1,500 x 950 2,300 x 1,500 x 650 Container capacity (I) 1 x 1,000 2 x 1,000 1 x 1,000 2 x 1,000 **Painted version Type** Type: 3593 Type: 3594 Type: 6079 Type: 3595 Type: 6079-Z Type: 3593-Z Type: 3594-Z Type: 3595-Z Hot-dip galvanized version Type