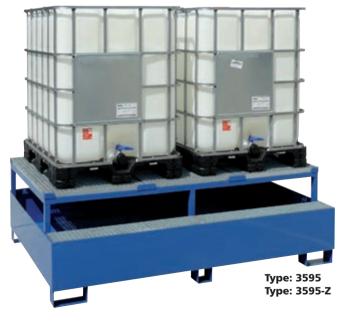

## **STEEL TRAPPING TUBS 1,000 L PAINTED / GALVANIZED**

Tested for leak tightness according to EN standard

- Suitable for storage of containers up to their volume of 1,000 l. (Tub trapping volume is 1,000 l as a minimum.)
- Versions for 1 or 2 containers.
- Version with the stand is suitable also as a filling station.
- Painted surface finish, hot-dip galvanized finish if higher corrosion resistance is needed (hot-dip galvanized grating in both versions).

Trapping tub with its volume 1,000 l can serve even for storage of two 1,000 l containers.

Type: 3593 Type: 3593-Z Main dimensions (mm) 1,200 x 1,500 x 700 2,300 x 1,500 x 400 1,200 x 1,500 x 950 2,300 x 1,500 x 650 Container capacity (I) 1 x 1,000 2 x 1,000 1 x 1,000 2 x 1,000 **Painted version Type** Type: 3593 Type: 3594 Type: 6079 Type: 3595 Type: 6079-Z Type: 3593-Z Type: 3594-Z Type: 3595-Z Hot-dip galvanized version Type