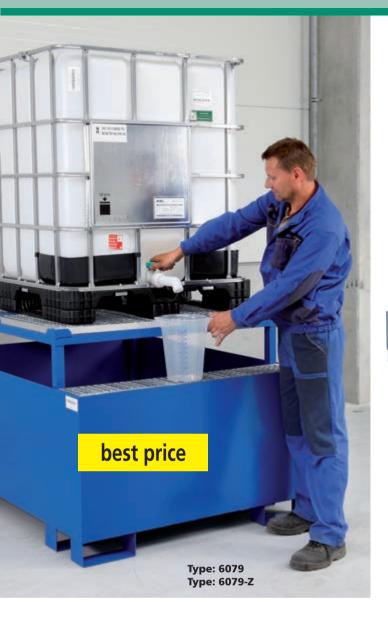

## **STEEL TRAPPING TUBS 1,000 L PAINTED / GALVANIZED**

Tested for leak tightness according to EN standard

- Suitable for storage of containers up to their volume of 1,000 l. (Tub trapping volume is 1,000 l as a minimum.)
- Versions for 1 or 2 containers.
- Version with the stand is suitable also as a filling station.
- Painted surface finish, hot-dip galvanized finish if higher corrosion resistance is needed (hot-dip galvanized grating in both versions).

Trapping tub with its volume 1,000 l can serve even for storage of two 1,000 l containers.

Type: 3593 Type: 3593-Z Main dimensions (mm) 1,200 x 1,500 x 700 2,300 x 1,500 x 400 1,200 x 1,500 x 950 2,300 x 1,500 x 650 Container capacity (I) 1 x 1,000 2 x 1,000 1 x 1,000 2 x 1,000 **Painted version Type** Type: 3593 Type: 3594 Type: 6079 Type: 3595 Type: 6079-Z Type: 3593-Z Type: 3594-Z Type: 3595-Z Hot-dip galvanized version Type