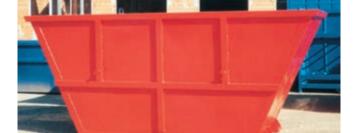

## Container with hinged front **A**

- It makes waste loading and unloading easier.

| TYPE   | CAPACITY<br>(m³) | MAIN DIMENSIONS<br>(mm) |
|--------|------------------|-------------------------|
| 5601-1 | 5.5              | 3,500 x 1,820 x 1,150   |
| 5601-2 | 7                | 3,500 x 1,820 x 1,500   |
| 5601-3 | 10               | 4,000 x 1,820 x 1,800   |