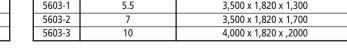

| TYPE   | CAPACITY<br>(m³) | MAIN DIMENSIONS<br>(mm) |
|--------|------------------|-------------------------|
| 5603-1 | 5.5              | 3,500 x 1,820 x 1,300   |
| 5603-2 | 7                | 3,500 x 1,820 x 1,700   |
| 5603-3 | 10               | 4,000 x 1,820 x ,2000   |