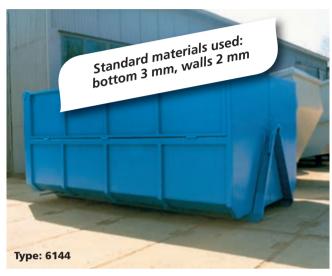

#### Version with drop sides

- The removable side plates of the container are inclinable on both sides. The inclining side plates enable ease loading and unloading of the container content. The container is delivered in two options: inclinable fronting or two-wind gates. For rope and hook loading.

| TYP | E | CAPACITY<br>(m³) | INNER DIMENSIONS OF THE CONTAINER (mm) |
|-----|---|------------------|----------------------------------------|
| 614 | 1 | 5                | 3,335 x 1,820 x 850                    |
| 614 | 2 | 6                | 3,335 x 1,820 x 1,000                  |
| 614 | 3 | 9                | 3,335 x 1,820 x 1,500                  |
| 614 | 4 | 12               | 3,335 x 1,820 x 2,000                  |