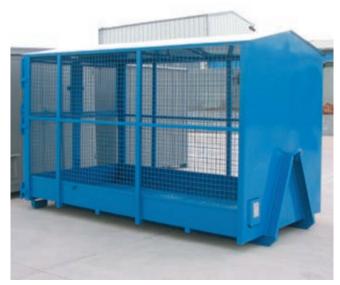

# Version with a saddle roof – netted sides Type: 6129

- Solid saddle roof with a slight slope. The sides and double-wing gate made from gauze 50 x 50 x 4 mm.
- The gauze makes the container lighter and facilitates the control of the container contents.

Main dimensions: 3,335 x 1,820 x 2,000/2,100 mm.