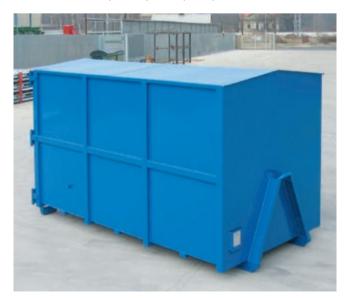

## Version with a saddle roof – full sides Type: 6130

- Solid saddle roof with a slight slope. The roof is made from steel sections. On demand the plate can be provided with a ventilation.
- The container suitable for the collection and transport of waste, which must be protected from weather action.

Main dimensions: 3,335 x 1,820 x 2,000/2,100 mm.