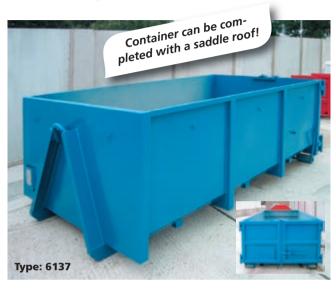

#### Version with fixed sides

- The most used type of a container. Designed for removal of debris or loose materials. Also used for removal of house wastes. Holders for attaching a curtain or net installed on circumference of the container. The container is delivered in two options: inclinable fronting or two-wind gates. For rope and hook loading.

| TYPE | CAPACITY<br>(m³) | INNER DIMENSIONS OF THE CONTAINER (mm) |
|------|------------------|----------------------------------------|
| 6135 | 3                | 3,335 x 1,820 x 500                    |
| 6136 | 4                | 3,335 x 1,820 x 625                    |
| 6137 | 6                | 3,335 x 1,820 x 1,000                  |
| 6138 | 9                | 3,335 x 1,820 x 1,500                  |
| 6139 | 12               | 3,335 x 1,820 x 2,000                  |