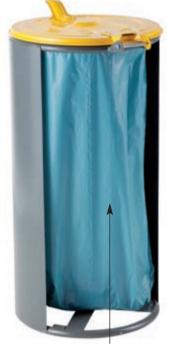

## Open stand for bags

- Sturdy structure and surface finish with powder coating allow its use both indoors and outdoors.
- Easy grip of the bag by means of a clamping ring.
- Stand bottom adjusted for anchoring.
- Colour range allows easy sorting.
- 🎦 11 kg
- 🗾 Ø 485 x 1,008 mm
- 🗍 120 l (bag Type: 1077, 1078)

Type: 7343-7

Back open space allows easy removing of the bag.