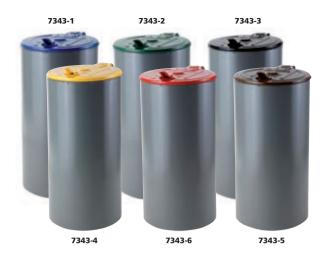

## Open stand for bags

- Sturdy structure and surface finish with powder coating allow its use both indoors and outdoors.
- Easy grip of the bag by means of a clamping ring.
- Stand bottom adjusted for anchoring.
- Colour range allows easy sorting.
- 🎦 11 kg
- 🗾 Ø 485 x 1,008 mm
- 🗍 120 l (bag Type: 1077, 1078)