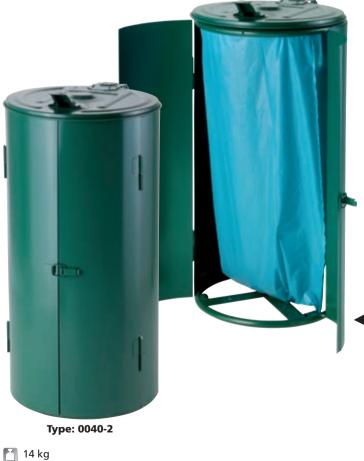

## Covered stand

- Closed bag stand.
- Sturdy structure and surface finish by powder coating enables its use indoor and also outdoor.
- Bag easy fastening by a clutching ring.
- Stand bottom adapted for anchoring.
- Front door enables bag easy removal.
- Closed structure prevents potential fire from spreading, therefore this variant is used very often in production premises.
- Colour range enables easy sorting.

🗾 Ø 485 x 1,008 mm

🔽 120 l (bag Type: 1077, 1078)