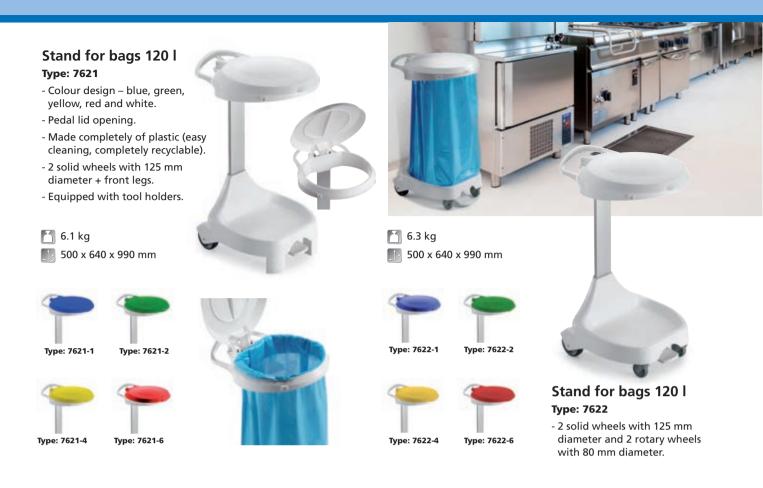

## Stand for bags 70 l Type: 7619

- Colour design blue, yellow, red.
- Metal frame with a powder coating.
- Plastic lid.
- 2.5 kg В.
- 🔝 360 x 500 x 720 mm

Type: 7620-6

- Туре: 7620-1 Stand for bags 70 l
- Type: 7620
- Colour design blue, yellow, red.
- Metal frame with a powder coating.
- Plastic lid.
- Equipped with wheels with 35 mm diameter.
- Grid at the frame bottom prevents the bag from damage.