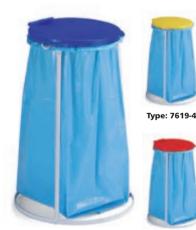

## Stand for bags 70 l Type: 7619

- Colour design blue, yellow, red.
- Metal frame with a powder coating.
- Plastic lid.
- 2.5 kg В.
- 🔝 360 x 500 x 720 mm

Type: 7620-6

- Туре: 7620-1 Stand for bags 70 l
- Type: 7620
- Colour design blue, yellow, red.
- Metal frame with a powder coating.
- Plastic lid.
- Equipped with wheels with 35 mm diameter.
- Grid at the frame bottom prevents the bag from damage.