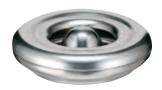

## Table ashtray ▼

- Wide range of using - hotels, restaurants, smoking areas, households.

- High quality design allow also decorative using.
- Suitable for interior or exterior using.

**Type: 6524** – coated Type: 6529 – stainless

Type: 3135 - mat. aluminium

🗾 Ø 12 cm

Type: 6530

- coated (red/black)

Type: 6531

- coated (white/black)

Type: 6532 - stainless