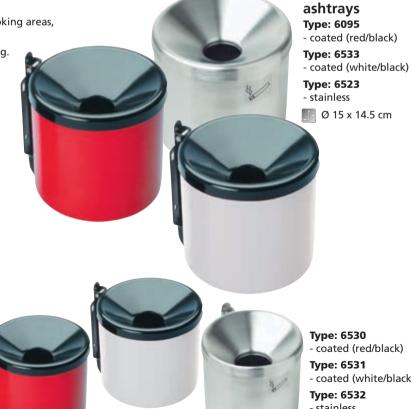

Type: 3135 - mat. aluminium

🗾 Ø 12 cm

Type: 6530

- coated (red/black)

Type: 6531

- coated (white/black)

Type: 6532 - stainless