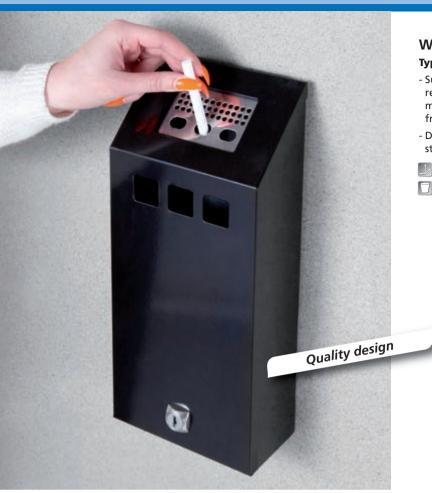

## Wall ashtrays

Type: 3668, 3657

- Suitable for indoor and outdoor spaces. Equipped with inside removable bin of galvanized steel. Back wall adapted for mounting to the wall. Equipped with a lock protecting it from unauthorized entry.
- Delivered in the varnished version or version from stainless steel.
- 150 x 70 x 350 mm
- 1.5 l