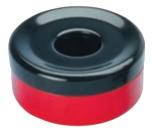

Type: 3135 - mat. aluminium

🗾 Ø 12 cm

Type: 6530

- coated (red/black)

Type: 6531

- coated (white/black)

Type: 6532 - stainless