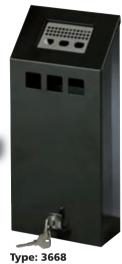

## Wall ashtrays

Type: 3668, 3657

- Suitable for indoor and outdoor spaces. Equipped with inside removable bin of galvanized steel. Back wall adapted for mounting to the wall. Equipped with a lock protecting it from unauthorized entry.
- Delivered in the varnished version or version from stainless steel.
- 150 x 70 x 350 mm
- 1.5 l