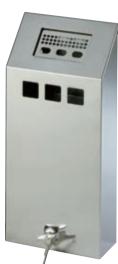

## Wall ashtrays

Type: 3668, 3657

- Suitable for indoor and outdoor spaces. Equipped with inside removable bin of galvanized steel. Back wall adapted for mounting to the wall. Equipped with a lock protecting it from unauthorized entry.
- Delivered in the varnished version or version from stainless steel.
- 150 x 70 x 350 mm
- 1.5 l