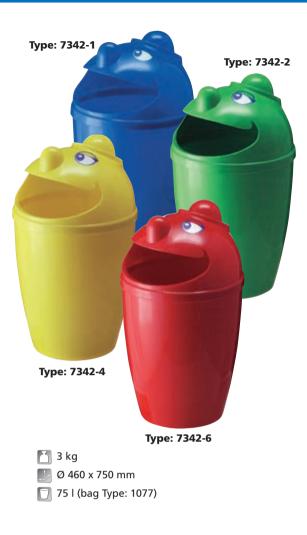

## Waste bin with face

- Made of shockproof polyester.
- Removable cover with a drop-in hole.
- Very attractive for children in nursery schools, waterparks and shopping centres, stalls with refreshment etc.
- Delivered in four colours.