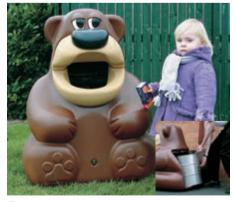

## Waste bin delphine, bear, frog **V**

- Attraction for children, functioning as a waste bin. Suitable particularly for ZOOs, aqua parks, kindergartens, children hospitals, shopping malls and holiday resorts.
- Made from high-quality "Durapol" plastic, which is extremely resistant to mechanical damage. Resistant to both low and high temperatures. An insert from zinc-coated steel inside of each waste bin. All waste bins can be anchored to a base.

Delphine Type: 4563

Bear Type: 4564 - Doors equiped by lock. 20 kg 762 x 740 x 941 mm ∑ 52 l

Frog Type: 4565 - Doors equiped by lock. ↑ 15 kg ↑ 735 x 870 x 790 mm ↑ 52 l