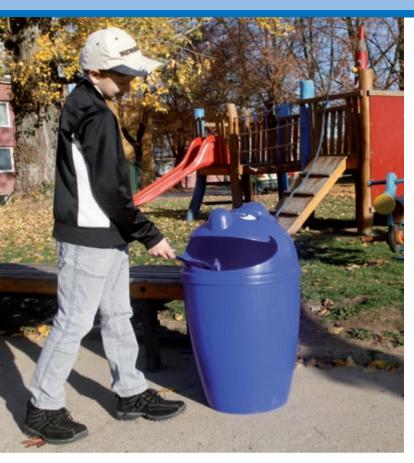

## Waste bin with face

- Made of shockproof polyester.
- Removable cover with a drop-in hole.
- Very attractive for children in nursery schools, waterparks and shopping centres, stalls with refreshment etc.
- Delivered in four colours.