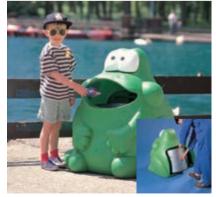

## Waste bin delphine, bear, frog **V**

- Attraction for children, functioning as a waste bin. Suitable particularly for ZOOs, aqua parks, kindergartens, children hospitals, shopping malls and holiday resorts.
- Made from high-quality "Durapol" plastic, which is extremely resistant to mechanical damage. Resistant to both low and high temperatures. An insert from zinc-coated steel inside of each waste bin. All waste bins can be anchored to a base.

Delphine Type: 4563

Bear Type: 4564 - Doors equiped by lock. 20 kg 762 x 740 x 941 mm ∑ 52 l

Frog Type: 4565 - Doors equiped by lock. ↑ 15 kg ↑ 735 x 870 x 790 mm ↑ 52 l