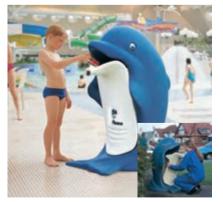

## Waste bin delphine, bear, frog **V**

- Attraction for children, functioning as a waste bin. Suitable particularly for ZOOs, aqua parks, kindergartens, children hospitals, shopping malls and holiday resorts.
- Made from high-quality "Durapol" plastic, which is extremely resistant to mechanical damage. Resistant to both low and high temperatures. An insert from zinc-coated steel inside of each waste bin. All waste bins can be anchored to a base.

Delphine Type: 4563

Bear Type: 4564 - Doors equiped by lock. 20 kg 762 x 740 x 941 mm ∑ 52 l

Frog Type: 4565 - Doors equiped by lock. ↑ 15 kg ↑ 735 x 870 x 790 mm ↑ 52 l