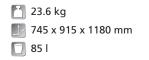

Delphine Type: 4563

Bear Type: 4564 - Doors equiped by lock. 20 kg 762 x 740 x 941 mm ∑ 52 l

Frog Type: 4565 - Doors equiped by lock. ↑ 15 kg ↑ 735 x 870 x 790 mm ↑ 52 l