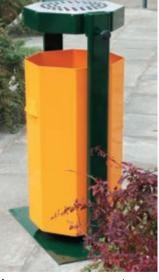

## Waste bin with ashtray туре: 4036 🛕

- Solid design provides sufficient steadiness.
- Upper part of the waste bin made by an ashtray, which can be emptied in the bin by the turning of a roller placed on the side of the waste bin.
- The bucket can be removed from the waste bin by lifting.
- Surface finish by high-quality powder paint.

🎦 22 kg 📗 Container size 375 x 730 mm