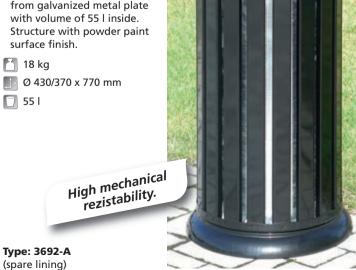

## Metal waste bin

**Type: 3692** (bin + insert)

- Simple structure with high mechanic resistance. Bigger weight 18 kg and wider base secure good stability of the
- There is removable insert from galvanized metal plate with volume of 55 l inside. Structure with powder paint surface finish.
- 18 kg
- Ø 430/370 x 770 mm
- 55 I