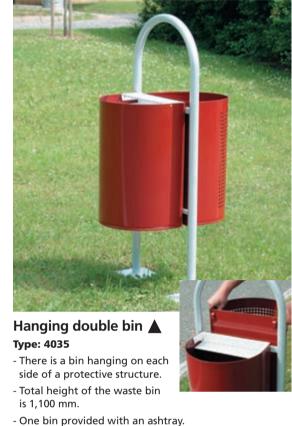

## **EXTERIOR WASTE BINS**

- The frame ready to be assembled with screws.

- Surface finish by high-quality powder paint.

17 kg 1 bin 330 x 250 x 490 mm

11 kg Ø 310 x 490/1,100 mm