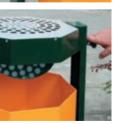

## Waste bin with ashtray туре: 4036 🛕

- Solid design provides sufficient steadiness.
- Upper part of the waste bin made by an ashtray, which can be emptied in the bin by the turning of a roller placed on the side of the waste bin.
- The bucket can be removed from the waste bin by lifting.
- Surface finish by high-quality powder paint.

🎦 22 kg 📗 Container size 375 x 730 mm