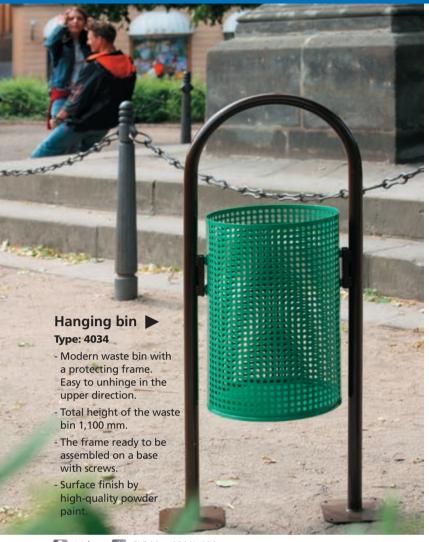

## **EXTERIOR WASTE BINS**

- The frame ready to be assembled with screws.

- Surface finish by high-quality powder paint.

17 kg 1 bin 330 x 250 x 490 mm

11 kg Ø 310 x 490/1,100 mm