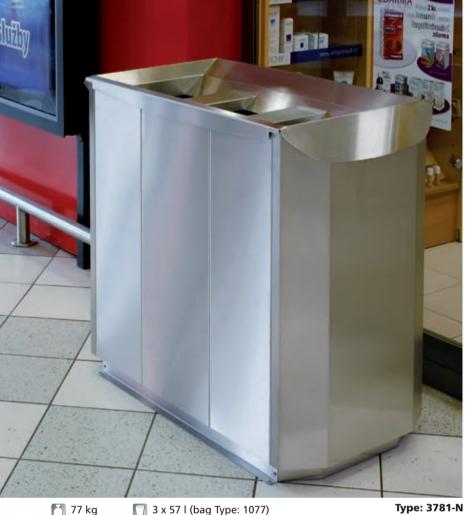

## **TRIPLEX**

Type: 3781

- varnished

Type: 3781-N

- stainless
- Litter bin with removable lid on the hinge. Lid is equipped with safety pin against autonomic closing. Bin is intended first of all for sorted waste separation.
- Inside the bin there are galvanized inserts in which plastic bag type 1077 is put.
- Bin is fit for its mounting to the base.
- Bin is case and also bin are made from ground stainless steel

Type: 3781

3 x 57 l (bag Type: 1077)

974 x 520 x 835 mm Drop: 135 x 140 mm

**UNUS** 

Type: 3782-N

- stainless

Type: 3782

- varnished
- Litter bin with removable lid on its hinge. Lid is equipped with safety pin against autonomic closing. Inside the bin there are galvanized inserts in which plastic bag type 1077 is put. Bin is fitted for its mounting to the base. Bin is delivered in two finishes.
- bin case is equipped with powder paint for outdoor use, lid is equipped from ground stainless