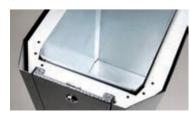

## **TRIPLEX**

Type: 3781

- varnished

Type: 3781-N

- stainless
- Litter bin with removable lid on the hinge. Lid is equipped with safety pin against autonomic closing. Bin is intended first of all for sorted waste separation.
- Inside the bin there are galvanized inserts in which plastic bag type 1077 is put.
- Bin is fit for its mounting to the base.
- Bin is case and also bin are made from ground stainless steel

Type: 3781

3 x 57 l (bag Type: 1077)

974 x 520 x 835 mm Drop: 135 x 140 mm

**UNUS** 

Type: 3782-N

- stainless

Type: 3782

- varnished
- Litter bin with removable lid on its hinge. Lid is equipped with safety pin against autonomic closing. Inside the bin there are galvanized inserts in which plastic bag type 1077 is put. Bin is fitted for its mounting to the base. Bin is delivered in two finishes.
- bin case is equipped with powder paint for outdoor use, lid is equipped from ground stainless