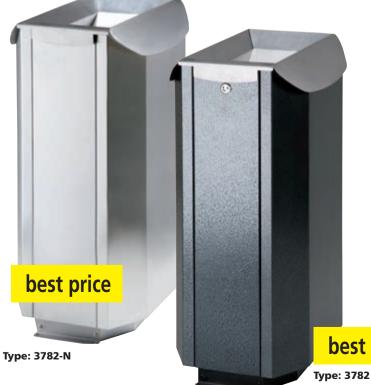

Type: 3781

3 x 57 l (bag Type: 1077)

974 x 520 x 835 mm Drop: 135 x 140 mm

**UNUS** 

Type: 3782-N

- stainless

Type: 3782

- varnished
- Litter bin with removable lid on its hinge. Lid is equipped with safety pin against autonomic closing. Inside the bin there are galvanized inserts in which plastic bag type 1077 is put. Bin is fitted for its mounting to the base. Bin is delivered in two finishes.
- bin case is equipped with powder paint for outdoor use, lid is equipped from ground stainless

30.5 kg

375 x 520 x 835 mm

7 57 l (bag Type: 1077)

Drop: 135 x 140 mm

best price