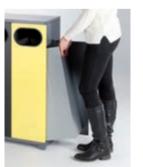

# Litter bin for waste separation ▼ - exterior, interior

- Its use can be found both inside shopping centres, office buildings, and also in its more sturdy version in outdoor spaces
- It is made of 1mm galvanized sheet metal (interior version) or 2 mm (exterior version).
- Surface finish with powder coating paint.
- Equipped with removable liners from galvanized sheet metal with its volume of 40 l. Removing of liners through two-way side door equipped with a lock.
- Insertion holes equipped with edging safety rubber.