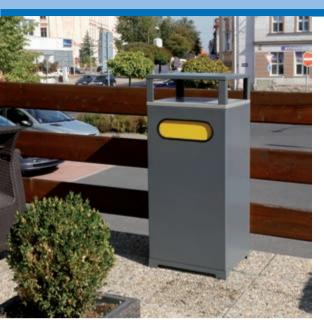

## Waste bin with ashtray Type: 7340 ▶

- Very sturdy structure from galvanized sheet metal 1.5 mm thick.
- Surface finish by powder coating.
- 2 drop-in holes on opposite sides with a flap against smell release.
- Equipped with a covered ashtray under which there is a drawer for butts.
- Inside there is a removable galvanized insert of 90 l.
- Bin equipped with little legs which can be anchored.
- Equipped with cover with rotary lock.
- 39 kg
- 150 x 450 x 950 mm
- 90 I