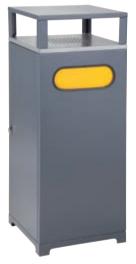

# Litter bin for waste separation ▼ - exterior, interior

- Its use can be found both inside shopping centres, office buildings, and also in its more sturdy version in outdoor spaces
- It is made of 1mm galvanized sheet metal (interior version) or 2 mm (exterior version).
- Surface finish with powder coating paint.
- Equipped with removable liners from galvanized sheet metal with its volume of 40 l. Removing of liners through two-way side door equipped with a lock.
- Insertion holes equipped with edging safety rubber.