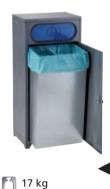

# Litter bin for waste separation ▼ - exterior, interior

- Its use can be found both inside shopping centres, office buildings, and also in its more sturdy version in outdoor spaces
- It is made of 1mm galvanized sheet metal (interior version) or 2 mm (exterior version).
- Surface finish with powder coating paint.
- Equipped with removable liners from galvanized sheet metal with its volume of 40 l. Removing of liners through two-way side door equipped with a lock.
- Insertion holes equipped with edging safety rubber.