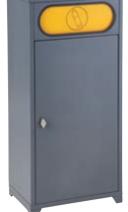

#### Type: 7341

- Sturdy structure from galvanized sheet metal 1 mm thick.
- Surface finish by powder coating.
- Drop-in hole with a flap against smell release.
- Inside there is a removable galvanized insert of 60 l.
- Bin equipped with little legs which can be anchored.
- Equipped with cover with rotary lock.
- Delivered in four colour combinations.