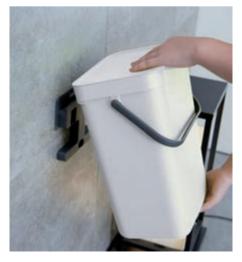

# Wall waste bin **b** or waste bin for the kitchen unit

- Minimalist design.
- Can be mounted on the wall or on the inner wall of the kitchenunit.
- Equipped with a handle for easy carrying and hinged lid.
- Available in 12 liters.
- Supplied in white.

#### Type: 8277

- 🗾 250 x 195 x 350 mm
- 🔽 12 l