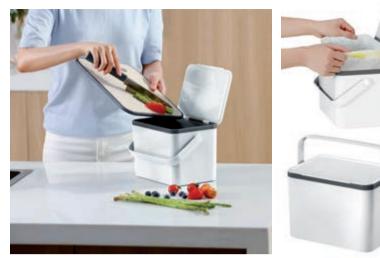

#### Waste bin for kitchen waste

- Simple and compact design for every kitchen.
- Equipped with a removable frame for bag attachment.
- Equipped with antibacterial treatment, handle for easy
- carrying and hinged lid. - Supplied in white.

#### Type: 8275

| 41 |
|----|
|    |