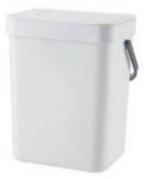

### Wall-mounted waste bin for kitchen waste

- Colorful modern kitchen waste container with wall mount.
- Detachable lid with the possibility of hanging by the rim of the container.
- Equipped with a handle for easy carrying and hinged lid.
- Detachable frame for bag attachment and the possibility of hanging the bin on the wall or kitchen unit.
- Available in 5 liters.
- Supplied in white.

#### Туре: 8276

210 x 175 x 245 mm
5 l