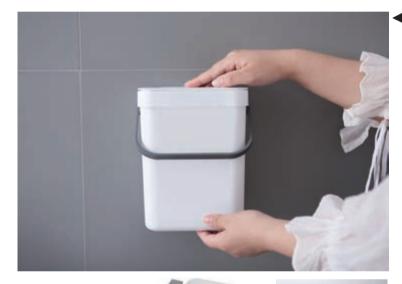

### Wall-mounted waste bin for kitchen waste

- Colorful modern kitchen waste container with wall mount.
- Detachable lid with the possibility of hanging by the rim of the container.
- Equipped with a handle for easy carrying and hinged lid.
- Detachable frame for bag attachment and the possibility of hanging the bin on the wall or kitchen unit.
- Available in 5 liters.
- Supplied in white.

#### Туре: 8276

210 x 175 x 245 mm
5 l