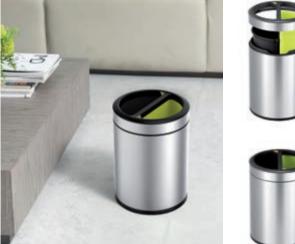

## Waste bins without lid ROUND **V**

- The absence of the lid makes it easy to throw in rubbish.
- The high-end design makes the bin ideal for use in public areas.
- Removable frame allows attachment of the bag.
- Surface of the bin with anti-fingerprint treatment.
- Supplied in stainless steel.

| TYPE | NAME                           | DIMENSIONS<br>(mm) | CAPACITY<br>(I) |
|------|--------------------------------|--------------------|-----------------|
| 8286 | Waste bin without lid OLI CUBE | 270 x 194 x 335    | 10              |
| 8287 | Waste bin without lid OLI CUBE | 355 x 225 x 430    | 20              |
| 8288 | Waste bin without lid OLI CUBE | 355 x 225 x 430    | 10 + 10         |
| 8289 | Waste bin without lid ROUND    | Ø 240 x 338        | 5 + 5           |
| 8290 | Waste bin without lid LAGUNA   | 240 x 240 x 430    | 12              |
| 8291 | Waste bin without lid LAGUNA   | 305 x 305 x 692    | 35              |