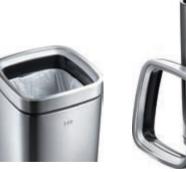

## Waste bins without lid OLI CUBE

- The absence of the lid makes it easy to throw in rubbish.
- Single chamber or double chamber design.
- The high-end design makes the bin ideal for use in public areas.
- Removable frame allows attachment of the bag.
- Surface of the bin with anti-fingerprint treatment.
- Supplied in stainless steel.

| TYPE | NAME                           | DIMENSIONS<br>(mm) | CAPACITY<br>(I) |
|------|--------------------------------|--------------------|-----------------|
| 8286 | Waste bin without lid OLI CUBE | 270 x 194 x 335    | 10              |
| 8287 | Waste bin without lid OLI CUBE | 355 x 225 x 430    | 20              |
| 8288 | Waste bin without lid OLI CUBE | 355 x 225 x 430    | 10 + 10         |
| 8289 | Waste bin without lid ROUND    | Ø 240 x 338        | 5 + 5           |
| 8290 | Waste bin without lid LAGUNA   | 240 x 240 x 430    | 12              |
| 8291 | Waste bin without lid LAGUNA   | 305 x 305 x 692    | 35              |