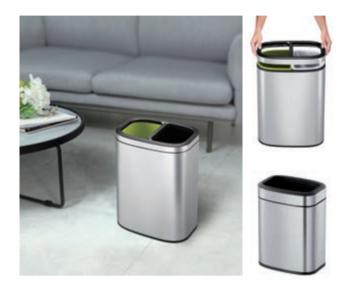

## Waste bins without lid LAGUNA

- The absence of the lid makes it easy to throw in rubbish.
- Elegant design with rounded corners.
- The high-end design makes the bin ideal for use in public areas.
- Removable frame allows attachment of the bag.
- Surface of the bin with anti-fingerprint treatment.
- Supplied in stainless steel.

| TYPE | NAME                           | DIMENSIONS<br>(mm) | CAPACITY<br>(I) |
|------|--------------------------------|--------------------|-----------------|
| 8286 | Waste bin without lid OLI CUBE | 270 x 194 x 335    | 10              |
| 8287 | Waste bin without lid OLI CUBE | 355 x 225 x 430    | 20              |
| 8288 | Waste bin without lid OLI CUBE | 355 x 225 x 430    | 10 + 10         |
| 8289 | Waste bin without lid ROUND    | Ø 240 x 338        | 5 + 5           |
| 8290 | Waste bin without lid LAGUNA   | 240 x 240 x 430    | 12              |
| 8291 | Waste bin without lid LAGUNA   | 305 x 305 x 692    | 35              |