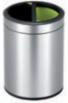

## Waste bins without lid OLI CUBE

- The absence of the lid makes it easy to throw in rubbish.
- Single chamber or double chamber design.
- The high-end design makes the bin ideal for use in public areas.
- Removable frame allows attachment of the bag.
- Surface of the bin with anti-fingerprint treatment.
- Supplied in stainless steel.

| TYPE | NAME                           | DIMENSIONS<br>(mm) | CAPACITY<br>(I) |
|------|--------------------------------|--------------------|-----------------|
| 8286 | Waste bin without lid OLI CUBE | 270 x 194 x 335    | 10              |
| 8287 | Waste bin without lid OLI CUBE | 355 x 225 x 430    | 20              |
| 8288 | Waste bin without lid OLI CUBE | 355 x 225 x 430    | 10 + 10         |
| 8289 | Waste bin without lid ROUND    | Ø 240 x 338        | 5 + 5           |
| 8290 | Waste bin without lid LAGUNA   | 240 x 240 x 430    | 12              |
| 8291 | Waste bin without lid LAGUNA   | 305 x 305 x 692    | 35              |