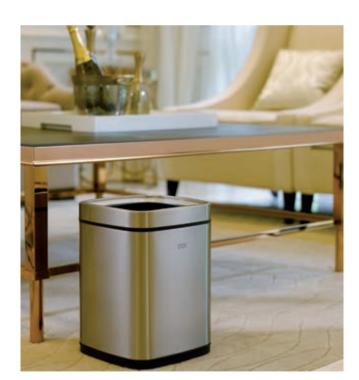

## Waste bins without lid LAGUNA

- The absence of the lid makes it easy to throw in rubbish.
- Elegant design with rounded corners.
- The high-end design makes the bin ideal for use in public areas.
- Removable frame allows attachment of the bag.
- Surface of the bin with anti-fingerprint treatment.
- Supplied in stainless steel.

| TYPE | NAME                           | DIMENSIONS<br>(mm) | CAPACITY<br>(I) |
|------|--------------------------------|--------------------|-----------------|
| 8286 | Waste bin without lid OLI CUBE | 270 x 194 x 335    | 10              |
| 8287 | Waste bin without lid OLI CUBE | 355 x 225 x 430    | 20              |
| 8288 | Waste bin without lid OLI CUBE | 355 x 225 x 430    | 10 + 10         |
| 8289 | Waste bin without lid ROUND    | Ø 240 x 338        | 5 + 5           |
| 8290 | Waste bin without lid LAGUNA   | 240 x 240 x 430    | 12              |
| 8291 | Waste bin without lid LAGUNA   | 305 x 305 x 692    | 35              |