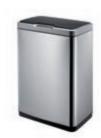

## ■ Contactless waste bins MIRAGE

- Contactless design with compact structure.
- The surface of the bin resists fingerprints.
- The enlarged bin frame with lid hides thegarbage bag.
- Automatic or manual closing and opening of the lid with a continuous range.
- Equipped with a dynamic display for easy operation.
- The motion sensor for opening the lid has a 5-second countdown before closing the lid.
- The bins are supplied with an inner plastic liner with a hole for easy attachment of the garbage bag.
- Supplied in stainless steel.