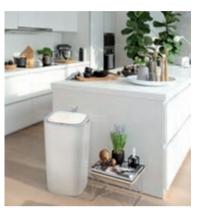

## Contactless waste bins MORANDI V

- Elegant and slender contactless waste bins that fit into any bathroom or kitchen.
- Equipped with a plastic sealing ring under the lid to prevent odor leakage and a practical handle for easy handling of the bin.
- Automatic or manual closing and opening of the lid with a continuous range.
- Supplied in white.