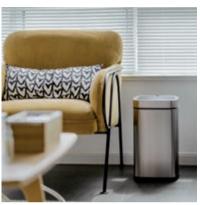

## ■ Contactless waste bins MIRAGE

- Contactless design with compact structure.
- The surface of the bin resists fingerprints.
- The enlarged bin frame with lid hides thegarbage bag.
- Automatic or manual closing and opening of the lid with a continuous range.
- Equipped with a dynamic display for easy operation.
- The motion sensor for opening the lid has a 5-second countdown before closing the lid.
- The bins are supplied with an inner plastic liner with a hole for easy attachment of the garbage bag.
- Supplied in stainless steel.