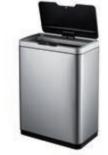

## ■ Contactless waste bins MIRAGE

- Contactless design with compact structure.
- The surface of the bin resists fingerprints.
- The enlarged bin frame with lid hides thegarbage bag.
- Automatic or manual closing and opening of the lid with a continuous range.
- Equipped with a dynamic display for easy operation.
- The motion sensor for opening the lid has a 5-second countdown before closing the lid.
- The bins are supplied with an inner plastic liner with a hole for easy attachment of the garbage bag.
- Supplied in stainless steel.