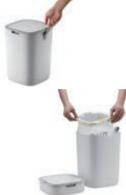

## Contactless waste bins MORANDI V

- Elegant and slender contactless waste bins that fit into any bathroom or kitchen.
- Equipped with a plastic sealing ring under the lid to prevent odor leakage and a practical handle for easy handling of the bin.
- Automatic or manual closing and opening of the lid with a continuous range.
- Supplied in white.

## ■ Contactless waste bins MIRAGE

- Contactless design with compact structure.
- The surface of the bin resists fingerprints.
- The enlarged bin frame with lid hides thegarbage bag.
- Automatic or manual closing and opening of the lid with a continuous range.
- Equipped with a dynamic display for easy operation.
- The motion sensor for opening the lid has a 5-second countdown before closing the lid.
- The bins are supplied with an inner plastic liner with a hole for easy attachment of the garbage bag.
- Supplied in stainless steel.