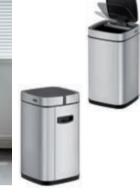

- Modern contactless waste bins with fingerprint-resistant stainless steel surface.
- Equipped with a dynamic display for easy operation.
- Automatic or manual closing and opening of the lid with a continuous range.
- Supplied in stainless steel design.