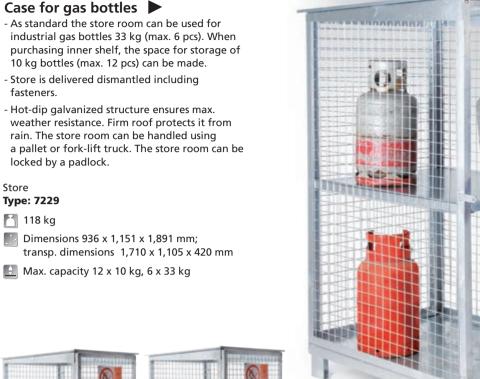

- Stable sturdy welded steel frame structure.

Type: 7229

- They are delivered in dismounted state to make the transport costs lower.
- Assembly itself is easy and quick, assembly instructions are enclosed.
- High weather-proofness is ensured due to hot-dip galvanized surface.
- Storage room can be locked up, cylindres inside are fall-proof.