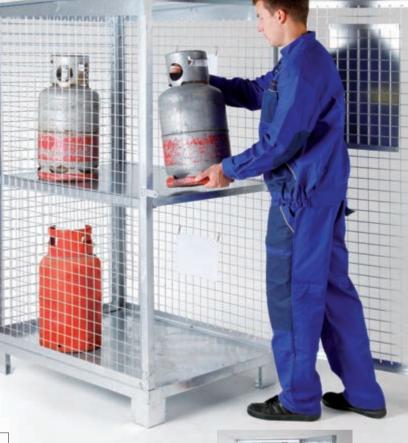

- Stable sturdy welded steel frame structure.

Type: 7229

- They are delivered in dismounted state to make the transport costs lower.
- Assembly itself is easy and quick, assembly instructions are enclosed.
- High weather-proofness is ensured due to hot-dip galvanized surface.
- Storage room can be locked up, cylindres inside are fall-proof.

## SP 24 Type: 5055 Type: 5056

The shelf can be tilted easily and use the store room for 33 kg bottles.

| TYPE | NAME  | WEIGHT<br>(kg) | SURFACE FINISH      | DIMENSIONS<br>(mm)    | MAX. CAPACITY |
|------|-------|----------------|---------------------|-----------------------|---------------|
| 5055 | SP 24 | 160            | hot-dip galvanizing | 1,680 x 1,900 x 2,263 | 24 cylinders  |
| 5056 | SP 48 | 260            | hot-dip galvanizing | 3,280 x 1,900 x 2,263 | 48 cylinders  |